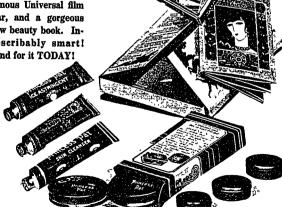

PRINCESS PAT Creates a Very Special

that enables you to try 8 of these marvelous beauty aids

Send for it Today

The Princess Pat Collegian Kit is decorated with the flags and pennants of leading colleges and universities in full color. College yells and songs are printed inside—with a special introduction by Dorothy Gulliver, the famous Universal film star, and a gorgeous new beauty book. Indescribably smart! Send for it TODAY!

Sing ho! for the dainty co-ed, Her beauty can dazzle the eye! Sing ho! for her lips of bright red

And her cheeks where the soft roses lie!

Created especially for the reigning beauties of America's great colleges and universities, and endorsed and recommended by leading stars of the stage and screen, the Collegian Kit brings you eight generous sized introductory packets of marvelous Princess Pat preparations. Easily enough to last a full month.