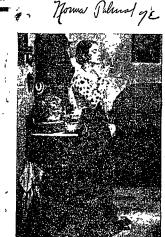

# Not a cough in a Film-ful

# says Norma Talmadge after the Blindfold Test

"When you see my new United Artists' picture, 'The Woman Disputed,' you will notice that I smoke cigarettes in several scenes.

several scenes.

"Not wanting to show partiality to any one of the four leading brands, I decided to make my choice via the blindfold test, which I had heard of many times. Happily, I picked Old Golds.

"I found them smooth, mild and delightfully cool . . . Hereafter, when I am required to smoke I shall naturally insist on On Golds. There's not a cough in a film-ful!"

SMOOTHER AND BETTER-"NOT A COUGH IN A CARLOAD"