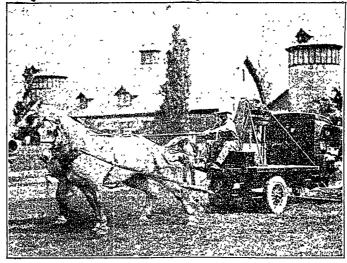

### Horsemanship Plays Important Part in the Coming Pulling Contests at Fair

# College Dynamometer Will Be Used by B. and B. Members in Horse-pull Test mum pull. A stop watch is held on the team so that hoise power which they develop can be determined. The

Members of the Block and Bride Club will stage a Horse-Pulling Contest using the Penn State dynamometer in the Stock paxilion, Thiusday exeming, February twenty-firth College teams will be driven in the contest according to A. O Rhond 26, president of the club.

The machine to be used in this contest is the one which took part in fourteen contests in thirteen different Pennsylvania counties during the past fair seeson. More than seventy-five thousand people tholoughly enjoyed watching these exhibitions of Dobbin's prowess.

Simplicity marks the principles of the dynamometer. On the bed of the machine a number of weights are arranged so that they can be lifted vertically when the team pulls on a cable which passes over pulleys attached to the visit cable is anchored to the frame and the rail cond of the third pulley to which is attached one end of the dynamometer. On the bed of the machine and to it is hitched a pair of the dynamometer. On the bed of the the dynamometer of the carbon that of the critical cable which passes over pulleys at the top for the dynamometer of the dynamom