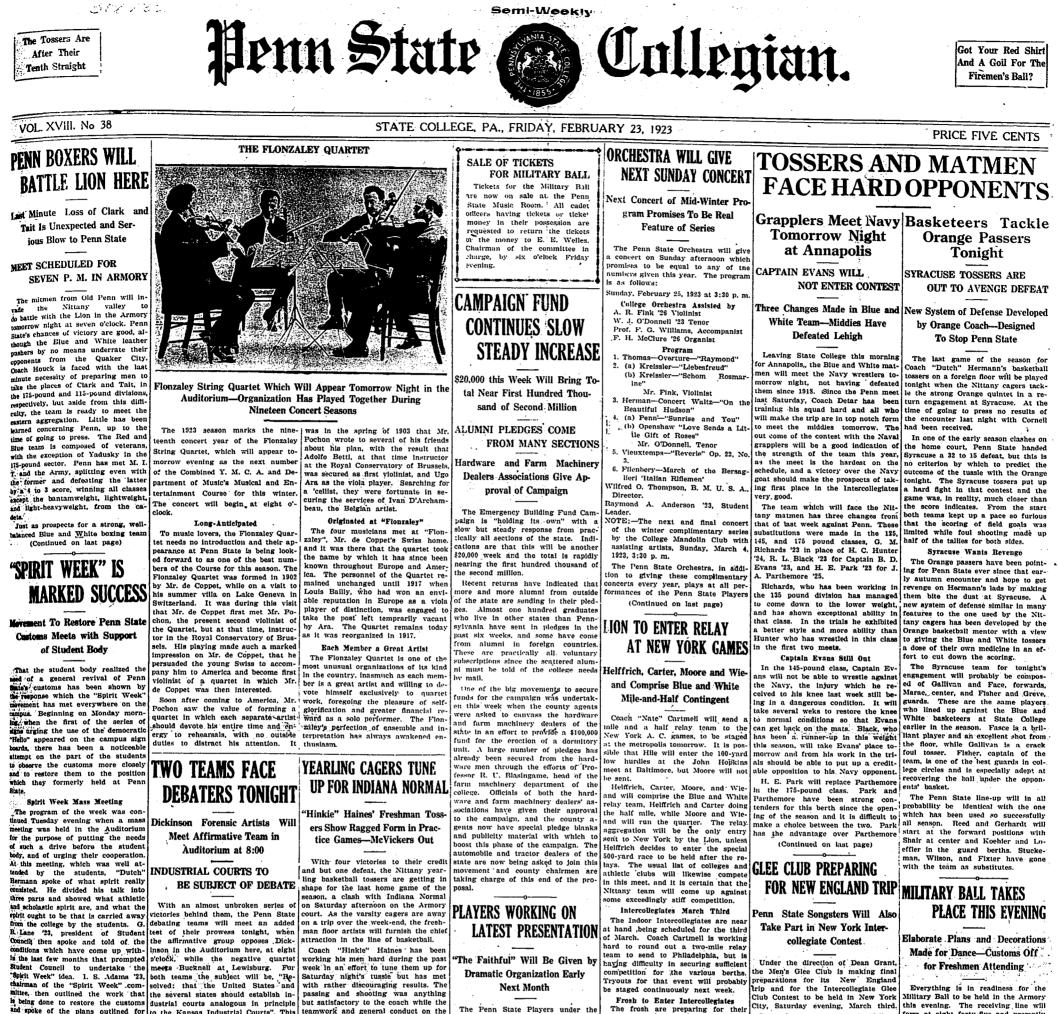

is being done to restore the customer and spoke of the plans outlined for the remainder of the week. Responding to a suggestion of Stu init Council, the English Department as arranged to have each freehma Washington and Jefferson, and the Iniversity of Maryland. write a theme for class credit on the