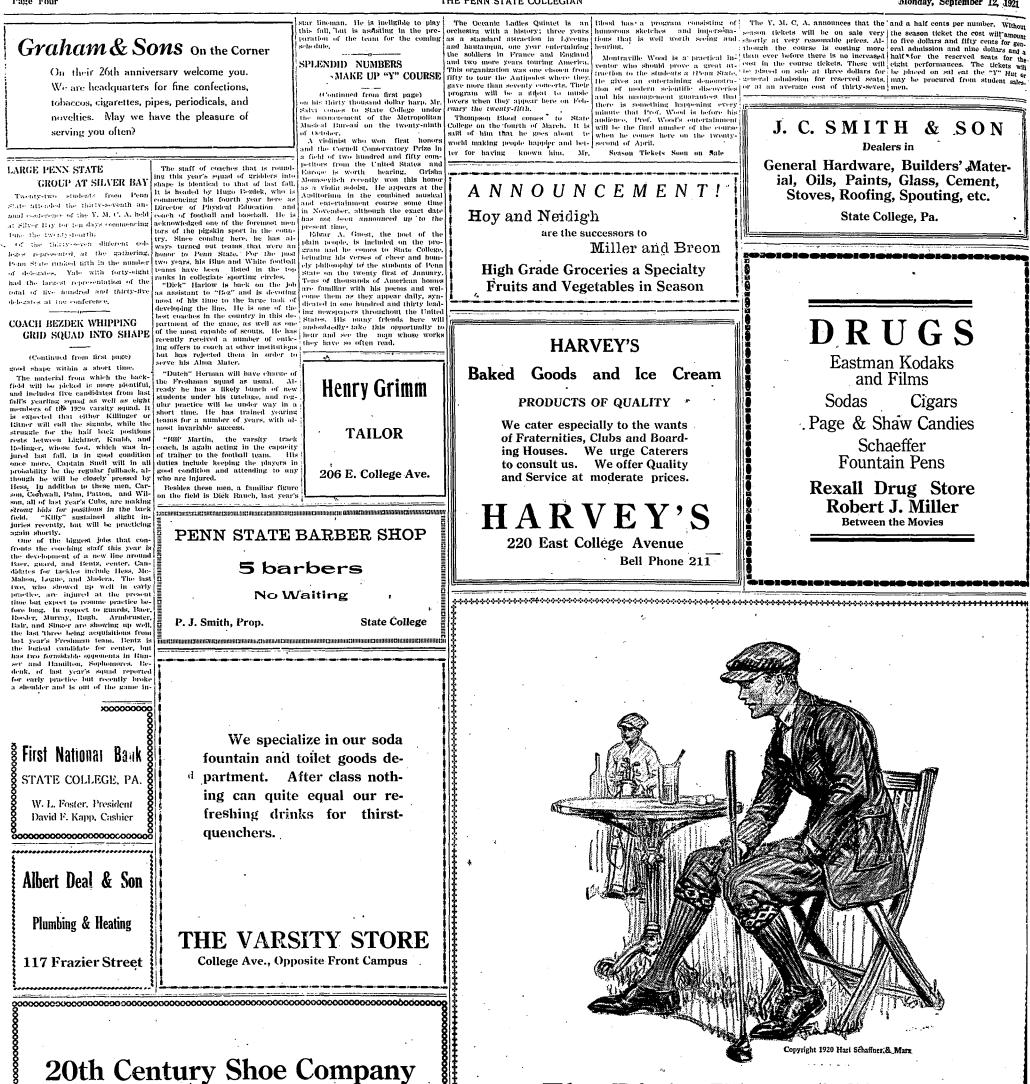

## The Right Kind of Clothes

**Ever notice how** much better you play---how much keener you are---when you've got on a nifty new outfit in keeping with your station in golt?

Golf suits are the thing these days; good, stylish golf suits, the kind Hart, Schaffner & Marx make; the kind we sell. You will find then here in all the rich new patterns for fall--in tweeds, herringbones, homespuns--and you'll find them priced exceptionally low, too for such high quality--

**\$40** 

°**\$45** .

\$35