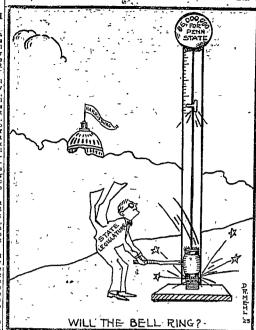

### CIVIL ENGINEERS ELECT

JUNIOR PROM WILL BE

JUNIOR PROM WILL BE

USUAL FORMAL FUNCTION

Announcement has been made by the committee in charge of arrangements for, the annual Junior Prom, which will take place in the Armory on the eighth of April, that the affair will be formal as has been the oustorn in past years instead of informal as has been stated. Several rulings have been made as to those eligible to attend the Junior Prom. One is that women students from the two lower classes may attend as guests of upper classmen. The other is that women students may not lavite gentlemen from the two underclasses as guests. In orner words, we have a guest of the property of th