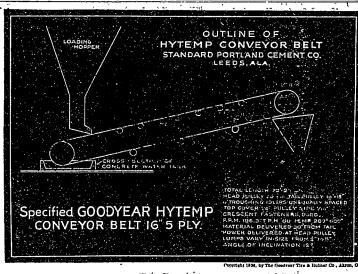

## Hot Clinker, a Conveyor — and the G.T.M.

Hot cement clinkers, 200° and over to be carried from open storage to the grinding mills, were the crux of the conveying problem put up by the plant superintendent to the G. T. M.

mills, were the crux of the conveying problem put up by the plant superintendent to the G. T. M.

The G. T. M.—Goodyear Technical Man—gave that situation expert study embracing every process in cement manufacture at the plant of the Standard Portland Cement Co. Leeds, Ala. He realized that here was an unusual problem. The clinker could not be cooled sufficiently in the processes previous to conveying. The best thing to do would be to provide some means of cooling it as it came onto the belt.

So he made two recommendations: a heat-resistant Goodyear Hy-Temp Conveyor Belt. known to be capable of withstanding as much as 200°; and a cooling vat through which the belt might run as it struck the tail pulley, and come up dripping with a film of cold water that would cool the clinker dropping from the hopper. Both recommendations were approved.

Up to September 1, 1919—after sax months of operation—this Goodyear Hy-Temp Conveyor had carried 61,000 tons of clinker.

THE GOODYEAR TIRE

The Standard Portland Cement Co, credits a saving of \$300 in belt cost alone to this Goodyear Conveyor. Besides, it has effected a high operating economy. A letter from them states that they are "so pleased with its performance that we have ordered a duplicate for replacement, although from present appearances this belt will continue to give good service for some time."

Wherever heats up to 200° are registered on conveying jobs, in mines, in coking plants, in cement factories, Goodyear Hy-Temp Conveyor's special construction sets up new records in heat-resistance, ability to withstand abrasion, and quantity of tonnage delivered.