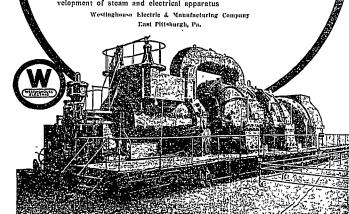

### A Development Which Revolutionized **Power House Practice**

It was in this historic valley that the first commercially successfully turbine-driven Alternating-Current Generator was developed under the direction of George Westinghouse It was tested in the East Pittsburgh Shops in 1896. The splendid operation of this, and two duplicate machines installed a year later, sounded the death knell of the reciprocating steam engine—then in almost universal use. The steam turbine has effected remarkable savings—ne of the most evident of which is floor space—the turbine-generator occupying from one-fourth to one-sixth the space occupied by the reciprocating engine. In our large cities, with floor space valued at thousands of dollars a square foot, this is a consideration of great importance. Ever since its organization, the Westinghouse Electric & Manufacturing Company has been foremost in the development of steam and electrical apparatus.