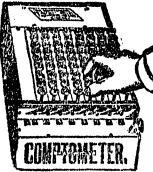

## The Only Machine.

The only machine ever invented which will add all the columns at one time by the simple touching of l.cys, and nothing more.

The only machine over invented which multiplies and divides by automatic keys.

Absolute accuracy and twice as quick as the best accountant.

No lever to operate. Nothing to do but touch the keys. Simple, light, compact, durable.

when he can do the work on the Comptometer in much less time and with absolute accuracy.

Write for Pamphlet.