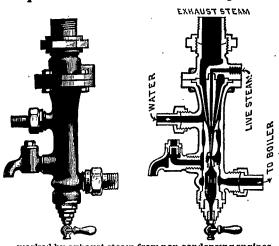

# The SCHAFFER & BUDENBERG Improved Exhaust Steam Injector.

worked by exhaust steam from non-condensing engines.

Is beyond doubt the most economical boiler feeder in the market. For particulars address

#### SCHAFFER & BUDENBERG.

40 John Sreet, New York.

Or, 18 South Canal St., Chicago, III.

→\*\*\* THE IDE \*\*\*