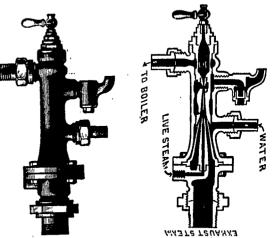

# The SCHAFFER & BUDENBERG Improved Exhaust Steam Injector.

worked by exhaust steam from non-condensing engines.

Is beyond doubt the most economical boller feeder in the market. For particulars address

#### SCHAFFER & BUDENBERG.

40 John Sreet, New York.
Or, 18 South Canal St., Chicago, III.

→\*\*\* **THE IDE** \*\*\*←

-:- Automatic Cut-off Engine. -:-