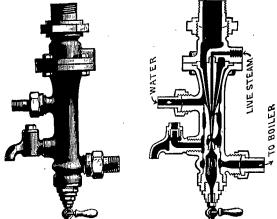

E. O. THOMPSON, SPECIAL : LONDON-MADE : CLOTHING, 1338 Chestnut Street, Philada. The SOHAFFER & BUDENBERG Improved Exhaust Steam Injector.

Worked by exhaust steam from non-condensing engines. Is beyond doubt the most economical boller feeder in the market. For particulars address

SCHAFFER & BUDENBERG. 40 John Street, New York. Or, 18 South Canal St., Chicago, III.