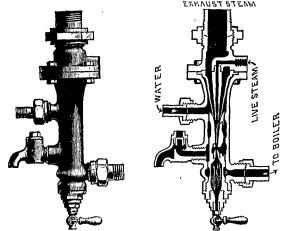

"Designs, Samples and Prices Sent on Application

E. O. THOMPSON, SPECIAL :: LONDON-MADE :: CLOTHING, 1338 Chestnut Street, Philada. The SOHAFFER & BUDENBERG Improved Exhaust Steam Injector.

Worked by exhaust steam from non-condensing engines. Is beyond doubt the most economical boller feeder in the market. For particulars address

SCHAFFER & BUDENBERG. 40 John Street, New York. Or, 18 South Canal St., Chicago, III.