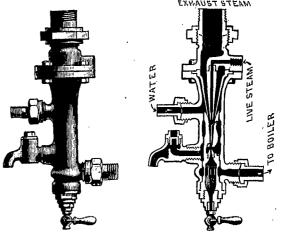

## The SCHAFFER & BUDENBERG Improved Exhaust Steam Injector.

Worked by exhaust steam from non-condensing engines. Is beyond doubt the most economical boiler feeder in the market. For particulars address

SCHAFFER & BUDENBERG. 40 John Street, New York. Or, 18 South Canal St., Chicago, III.