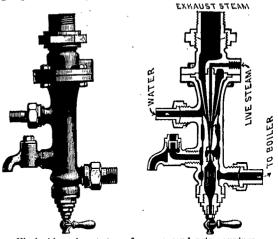

# The SOHAFFER & BUDENBERG Improved Exhaust Steam Injector.

Worked by exhaust steam from non-condensing engines.

1s beyond doubt the most economical boiler feeder in the market. For particulars address

### SCHAFFER & BUDENBERG.

40 John Street, New York.
Or. 18 South Canal St., Chicago, III.