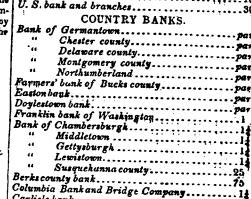

| AUCIONEET. J                                                                                                     | WALVIL FLOTAL                                                                                                                                 |                                                                                                | Aminala hawk                                             |

N

5

0

2

う

4

54,82

¢.-

. .ŧ

٠



- ·

Ŧ

s

| quested to attend this meeting.                                                                  | re- ing at 9 o'clock, and Beaver at 1 o'clock, P. M. (Su<br>days excepted). For freight or passage apply to         | m- m25 Auctioneer                                                                                           |