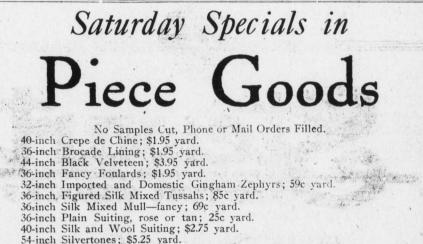

#### At One-Third Off

These are in Velour, Beaver and Velvet. Tailored and trimmed styles. BOWMAN'S\_Soconu Floor. 36-inch Satin Striped Poplins; \$1.59 yard. 48-inch Navy Tricotine; \$3.95 yard.

BOWMAN'S-Main Floor.