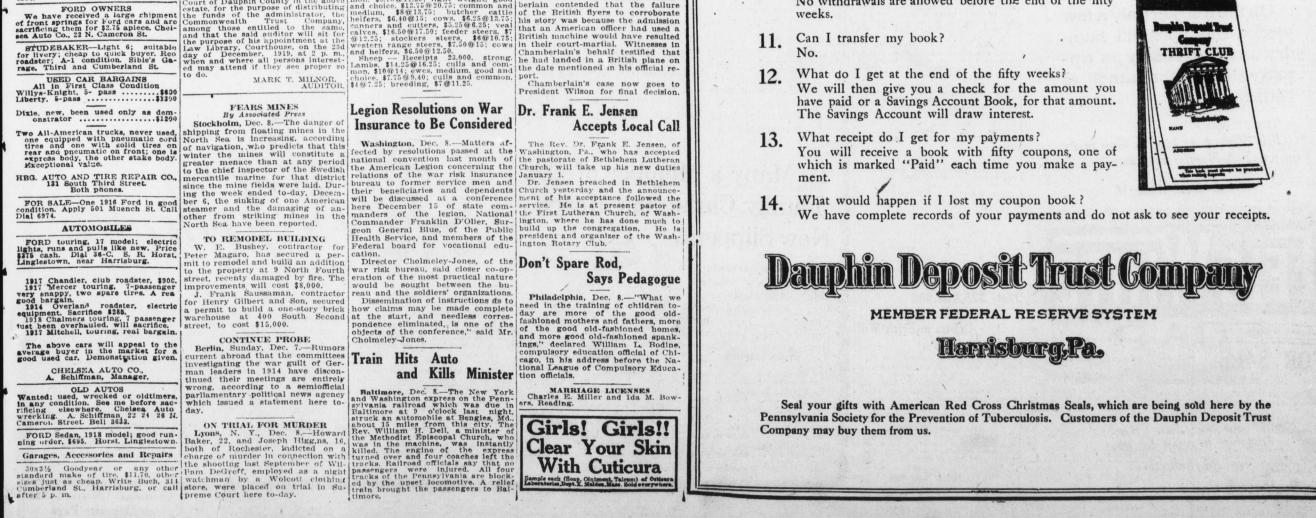

## **About The Thrift Club**

Exchange

45-46 UNION TRUST BLDG,

- What is the Thrift Club for ?
- To help you to save regularly.
- How does the Thrift Club do this? By helping you to lay by a small amount weekly.
- How does the Thrift Club differ from Christmas Clubs, Vacation Clubs or Liberty Bond Clubs? Christmas and Vacation Clubs help to save money which is to be spent, Liberty Bond Clubs help to buy Liberty Bonds. Our Thrift Club is to help you to save to have.
- How long does the Thrift Club run? It runs for fifty weeks from the date of your first payment which is stamped in your book.
- When can I start? 5. A Thrift Club Book can be started at any time, on and after December 10, 1919.
- How much do I pay each week? 6 We have three classes, 50c, \$1.00, \$2.00; and you can join any or all.
- How do I join? Ask at the Dauphin Deposit Trust Company, for a Thrift Club Book and pay the first week's dues.
- Must I pay every week?
  - You can pay in advance at any time and as much as you wish.
- What will happen if I cannot keep up my payments?
- You must wait until the end of the fifty weeks to get back what you have paid in.
- How can I withdraw? 10. No withdrawals are allowed before the end of the fifty

## **14 Points**