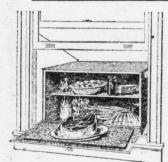

# Window Refrigerators

With the return of cold weather there comes a general demand for an iceless ice box. The All Metal Window Refrigerator meets all requirements. Made of heavy galvanized sheet steel thoroughly covered with a coating of aluminum bronze.

During Spring, Fall and Winter this refrigerator set just outside your kitchen window without ice will keep the family provisions at the proper temperature, saving many times its costs in ice bills alone. For a gift it would indeed be acceptable; \$4.50.