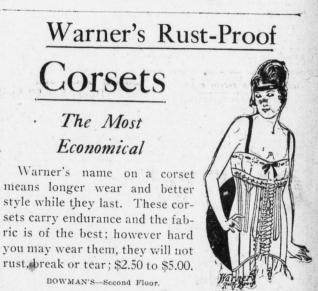

### at \$2.35 and \$1.69

A choice lot of medium heavy silk stockings, in black and dark brown; a few outsizes in the lot. Full fashioned, pure thread silk stockings with elastic lisle tops and lisle feet; \$2.35 pair.

A fine lot of women's full fashioned pure thread silk stockings, very good seconds, all black. Medium heavy silk with flexible lisle tops and lisle soles; \$1.69 BOWMAN'S-Main Floor.

Cotton comforts fitted with pure sanitary cotton in a large selection of patterns and designs. Some are alike on both sides, others fancy top and plain backs; with borders and without; made of cretonnes, silkaline and satins. We are quoting them at prices much lower than to-day's market prices; \$3.75 to \$8.00 each.