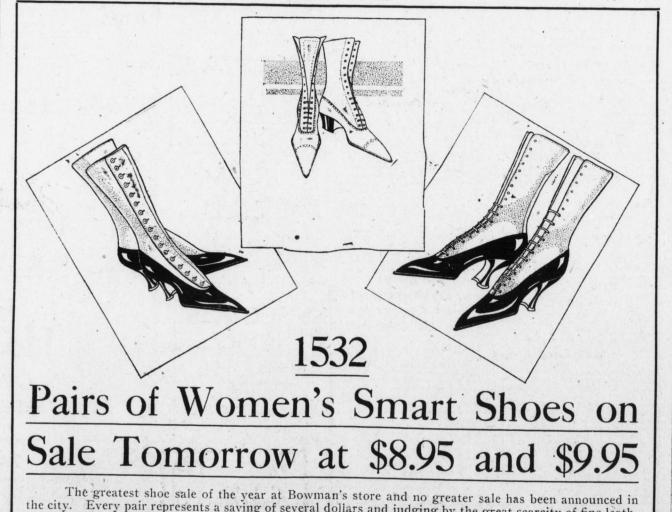

Bungalow aprons of pencale, buttoned down front, trimmed in plain colors, \$1.75.

Light percale aprons, buttoned down front with wide belt in a large assortment; \$1.75. BOWMAN'S-

the city. Every pair represents a saving of several dollars and judging by the great scarcity of fine leathers it is doubtful if you will ever see shoes of this character again at \$8.95 and \$9.95. So buy your winter shoes at these reductions to assure against paying more later as the continuing advances go into effect. All regular stock shoes, made expressly for Bowman's.

The Leathers are represented as follows:

#### Black Kidskin Lace .....

Tan Calfskin Lace ..... Patent Coltskin Lace ......

Gray Kid Lace ..... Gray Kid Lace with Buckskin

Top .....

Black Kidskin Lace ..... Patent Coltskin Button ..... Patent Coltskin Lace ..... Gun Metal Lace ..... Tan Calfskin Lace ..... We advise early selection. No C. O. D's. No Approvals. No Returns.