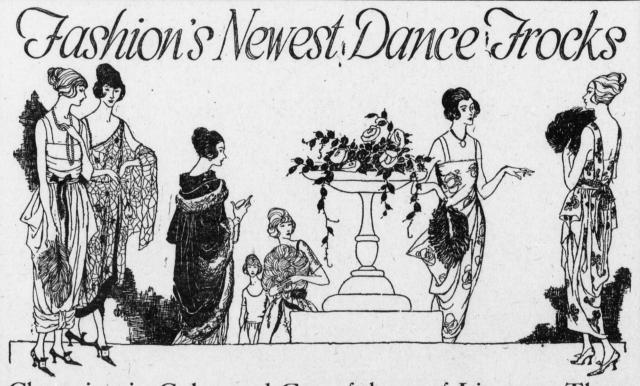

#### Charming in Color and Gracefulness of Lines are These New Evening and Party Dresses

Each dress is the expression of an individual ideal charm command the approbation of the most critical parties and dinners. taste.

There are so many elements that contribute to the success of a woman's or miss' pretty frock that it should be chosen with the utmost care and surely you sented; such as, Pink, Peach, Apricot, Coral, Victory will have no difficulty in selecting your own par- Rose, American Beauty, Salmon, Light Blue, Delft, ticular model from our extensive collection.

Frocks and dresses like these will withstand the Navy and Black. close scrutiny to which party dresses are usually submitted. They were designed by artists, made by exhave been used in them.

There are straight line models especially fashof beauty and form and every model reflects a refine- loned for the mature woman for strictly formal wear. ment of treatment. Their regal elegance or youthful Then there are the less elaborate dresses suitable for

> Simple girlish frocks with extended hip lines, dainty ruffles and flounces, in fact everything that Milady's heart could wish for.

> Turquoise, Royal Nile, Orchid, Maize, Beige, White,

Developed in Tulle, Chiffon, Satin, Taffeta, Charmeuse, Radiant, Tinsel, Brocade, Chantilly, Vermipert workmen and only materials of the finest quality celli, Laces, Silk Net and Chiffon Velvet; sizes, 14 to 44; \$29.50 to \$150.00.