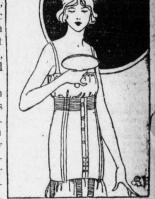

#### Corsets For Dancing

#### Gymnasium, Evening or Street Wear

Short, medium and long girdles in flesh coutil broche and satin; elastic inserts; no lacing which makes it very convenient to put on. \$2.50, \$3.50, \$4.50, \$6.50, \$7.50 and \$10.00.

A dainty little satin "Step" in corset which is excellent for dancing; \$5.

Elastic top corsets in flesh, batiste, novelty cloth, coutil, broche, brocade and satin. Better grade attractively trimmed; \$1.25, \$1.50, \$2.00, \$3.00, \$4.00, \$4.50, \$5.00, \$6.00 and \$6.50.

Elastic top corsets in flesh brocade for the fuller figure. Very low in bust with good abdominal control. A little higher in the back so as to take care of flesh through the shoulders; \$5.00 and \$7.00.

Corsets with a higher bust; ranging in prices from \$1.25 to \$20.00.

We do surgical fitting, as well as others, in hospitals and at your home.

BOWMAN'S-Second Floor.