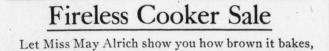

## 100 Dresses Special At

A special lot of new dresses in time for Saturday selling, including straight, blouse, tunic and bouffant effects. Braid, buttons and bits of contrasting materials furnish the trimmings. Stylishly developed in tricotine, velour, Jersey and serge. Sizes 16 to 44. Special for Saturday, \$25.00.