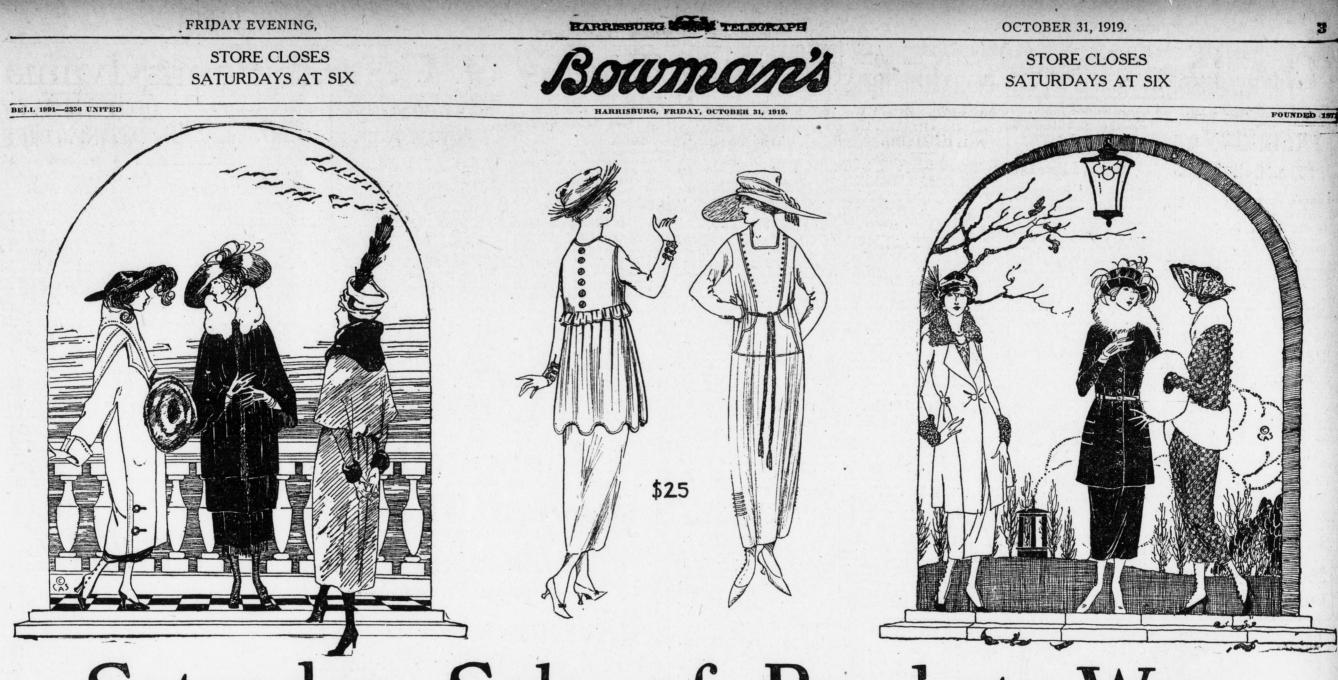

# Saturday Sale of Ready-to-Wear

100 Winter Coats Special At \$75

In this new collection, the coats for women show a luxuriousness of texture, an elegance of finish, an atmosphere of style correctness and a promise of warmth and protection.

Here are flare, raglan, belted, blouse, semi-fitted and Bobby models to choose from. Such handsome materials as bolivia, evord, chameleon cord, frost glow, bokhara suedene, tinseltone, silvertone, velour, arlex and lambtex are used in their fashioning.

Mostly trimmed with collar and cuffs of such reliable furs as seal, nutria, Australian opossum, ringtail and raccoon. Colors are oxblood, reindeer, brown, taupe, beaver, navy and black. Sizes 16 to 50. Saturday sale price \$75.