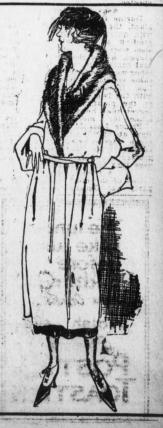

## Coats For Cold Weather Wear

An assembly of lovely models in all the latest modes. Polo cloths, Velour, Chinchilla, Oxford cloths, and Tweeds, fashion alluring numbers in flare back, Raglan, senti-fitted, and belted styles. Fur, buttons, tailor stitching or pleats are advantageously used for trimmings.

Junior sizes, 15 to 19; Misses' sizes, 14 to 20; Women's sizes, 16 to 48.

\$45.00, \$49.50, \$55.00 and \$59.50

A large selection of fine coats ranging in prices from; \$65.00 to \$110.00

BOWMAN'S-Fifth Floor, for Fine Furniture.