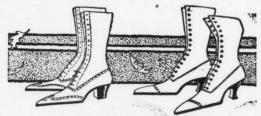

## Women's High and

Low Shoes

Special at

Walking Shoe, of brown or black calfskin, black

kidskin, with leather military heels. Patent Leather Shoes, with leather Louis heels. Dress shoes in brown or gray kidskin. Turned soles and Louis XV heels.

Pumps, in patent leather and black kidskin, turned

leather military heels.

No. C. O. Ds. No Approval. 'No Returns.