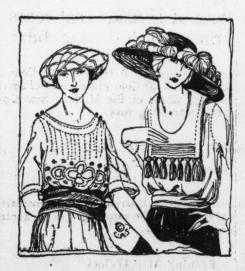

# New Fall Blouses

In Suit colors of self georgette crepe and combination of colorings, also beaded models and embroidered in silk and wool. All of these blouses are novel in design, new and charming creations which take their inspiration from the exquisite master models. We have them in navy, taupe, brown, black, prune and mahogany;

Blouses of net are Winter's dictation. 'And women are gladly accepting this new mode. Blouses of net are exceedingly attractive, dainty and launder easily and well. We have many pretty models, softened with filet lace insertion, and dainty edgings, while others have full pleated bosom, square, round and V-necks; remarkably low priced; \$5.50.

Heavy quality crepe de chine blouses in flesh, white and bisque in tailored effects, embroidered in self and contrasting shades. Others with dainty lace and pleatings and tucks. High and low collars and collarless styles; \$3.95.

Washable Pongee Blouses in collarless styles, button trimmed, three pleats round front with turn back cuffs; \$3.95.

New and Effective Lines Distinguish These Newer