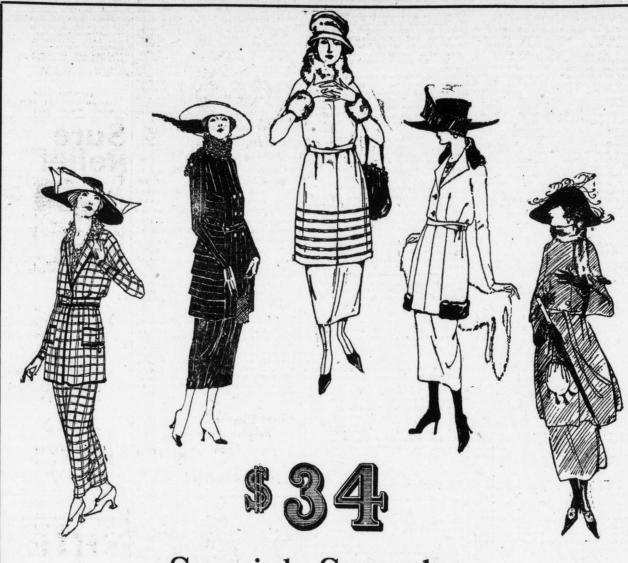

# Special Saturday One Group of Eighty Suits Taken From Our Regular Stock

An attractive group of suits in semi-fitted, plain tailored and belted models. Braid or button trimmed suits, stylishly developed in Herringbone, Chevrona, Delhis, Velour and Serge. Sizes 16 to 48. You'll quite enjoy investigating their style and becomingness, and rest assured the values at this price are extraordinary.

## Coats For Cold Weather Wear

An assembly of lovely models in all the latest modes. Polo cloths, Velour, Chinchilla, Oxford cloths, and Tweeds, fashion alluring numbers in flare back, Raglan, senti-fitted, and belted styles. Fur, buttons, tailor stitching or pleats are advantageously used for trimmings.

Junior sizes, 15 to 19; Misses' sizes, 14 to 20; Women's sizes, 16 to 48.

\$45.00, \$49.50, \$55.00 and \$59.50

A large selection of fine coats ranging in prices from; \$65.00 to \$110.00

BOWMAN'S-Fifth Floor, for Fine Furniture.