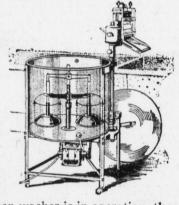

### Easy Vacuum Electric Washer

Makes New Friends Every Week

This is evidenced by the increased sales rom week to week. The "EASY" Vacuum Electric Washer differs radically from · other washers, because it operates on the vacuum or suction principle. It is, therefore, very simple to understand why it cleanses clothes more rapidly and cleaner, and without wear and tear, than

Velutina

other washers do. When washer is in operation, the two vacuum cups inside the tub move up and down 60 times per minute, taking a new position on each downward stroke. The air contained in the cups on the down stroke forces the soapy water through the mesh of the garments, while on the up-stroke the cups suck the soapy water back through the mesh. This suction carries with it any foreign substances and dirt lodged in the mesh-it does not in the least injure the daintiest laces, flannels, lingerie, etc.; in fact it preserves them, there being no dragging, rubbing or jerking of the clothes over cleated or corrugated surfaces.

Equipped complete with swinging wringer and sold on the Bowman Club Plan of deferred payment if preferred.

Fifth Floor For Fine Furniture