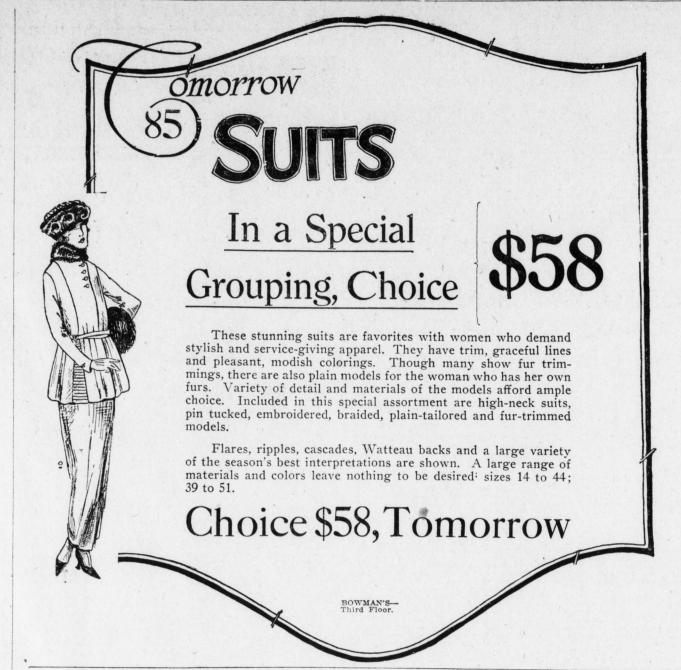

# New Modes in New Coats For Juniors, Misses & Small Women

Models especially designed for the Junior, smart chic models for the Miss and original styles for the small woman. All these are developed in the season's newest fabrics and colorings in sizes 15 to 19; and 14 to 20; \$25 to \$95.

Coats for everybody and for all occasions. Smart wraps for evening luxuriously fur trimmed coats; semi-fitted and plain tailored models; leather and tweed coats suitable for motoring and sports wear. In fact, every thing a smart, well dressed women would wish for, in sizes 16 to 44; 39 to 51; \$25 to \$225.