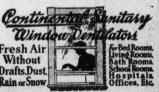

## Window Ventilators

Fresh air without drafts, dust, rain or snow for bedrooms, living rooms, bath rooms, school rooms,

| Width Extension | Price         |
|-----------------|---------------|
| 15 to 23-inch   | 45c           |
| 23 to 37-inch   | 50c           |
| 31 to 49-inch   | 60c           |
| 34 to 59-inch   | 70c           |
| 23 to 37-inch   | 65c           |
| 31 to 49-inch   | 75c           |
|                 | 15 to 23-inch |