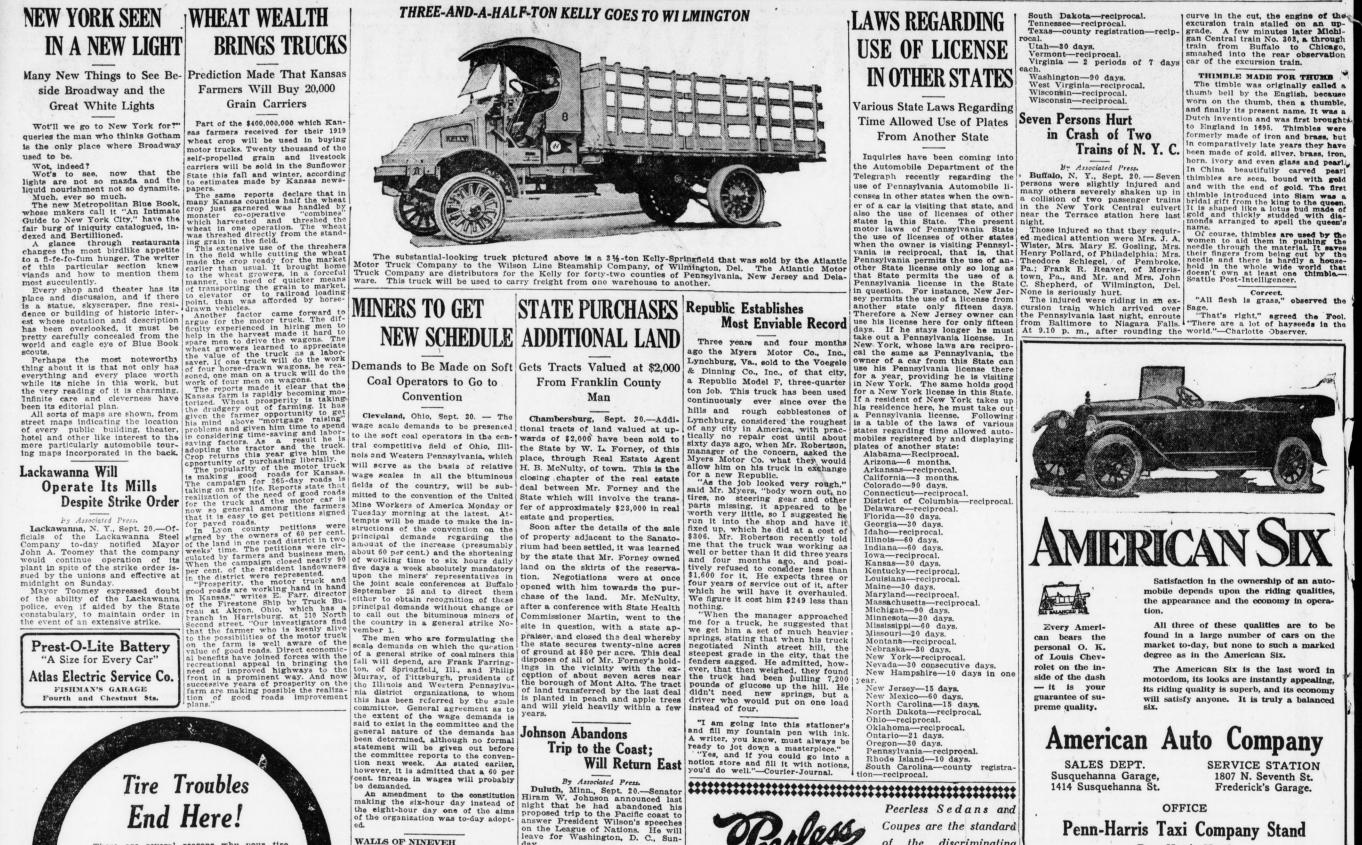

### **NEW YORK SEEN** WHEAT WEALTH **BRINGS TRUCKS** IN A NEW LIGHT

Farmers Will Buy 20,000

**Grain Carriers** 

Many New Things to See Be- Prediction Made That Kansas side Broadway and the Great White Lights

Part of the \$400,000,000 which Kan Wot'll we go to New York for?" sas farmers received for their 1919 wheat crop will be used in buying motor trucks. Twenty thousand of the queries the man who thinks Gotham