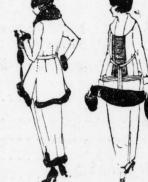

Fall

Dresses

Beautiful Collection

Trimmed Hats

at \$5.00, \$5.95 and \$7.50.

A complete collection of the new styles for early Fall wear for women and

misses.
Shirred Velvet Close-fitting
Hats, trimmed with ostrich
bail pompon; large and
medium sailors, simply or
elaborately trimmed for
street or dress wear; in
black and all desirable
colors.

## These Three Modes of Women's Suits \$45.00

Our regular \$55 made of silvertone in navy, brown and clk. The collar is convertible The back shows a blouse effect richly embroidered with self-tone silk as are the deep pockets also.

Other Models From \$25 to \$75

Silk Hosiery | Basement 69c

Seconds of \$1.00 grades The uptown store has

become well known for the values in ladies' silk hosiery. The prices range for \$1.00 to \$3.00 for fibre silk, silk and lisle and the heavy pure thread silk. All the new colors.