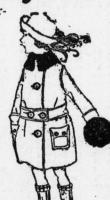

## Here Is More Proof That Our Buyers Are Busily Buying Big Bargains THIS POLO CLOTH COAT. FOR GIRLS 10 TO 14 YEARS. THE COLORS \$16.95

And mothers are going to derive greater saving benefits by taking advantage of these Saturday prices on CHILDREN'S COATS

This Cheviot Cloth For girls 7 to 9 years,

colors are navy, brown and

This Plush COAT With Beaver Collar

For girls 7 to 9 years, the colors are black, navy, Burgundy and green.

This Melton Cloth

For girls 10 to 14 years. the colors are brown, green, navy, Burgundy.

This Diagonal Cheviot

For girls 2 to 6 years, colors are navy, green, Copen and brown.

ROBERTA Laccet in Trans Carrets

Keep a Youthful Figure by Wearing