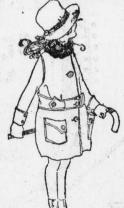

## Here Is More Proof That Our Buyers Are Busily Buying Big Bargains THIS POLO CLOTH COAT. FOR GIRLS 10 TO 14 YEARS. THE COLORS \$16.95

And mothers are going to derive greater saving benefits by taking advantage of these Saturday prices on CHILDREN'S COATS

This Cheviot Cloth For girls 7 to 9 years,

colors are navy, brown and

This Plush COAT With Beaver Collar

For girls 7 to 9 years, the colors are black, navy, Burgundy and green.

This Melton Cloth

For girls 10 to 14 years. the colors are brown, green, navy, Burgundy.

This Diagonal Cheviot

For girls 2 to 6 years, colors are navy, green, Copen and brown.

ROBERTA Laccet in Trans Carrets

Keep a Youthful Figure by Wearing