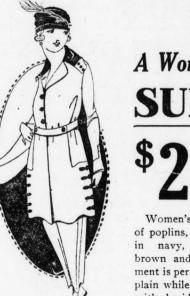

A Wonder Value

Women's and Misses' suits of poplins, serges and jerseys, in navy, Burgundy, green, brown and black, every garment is perfectly tailored, some plain while others are trimmed with braids and pretty buttons, the sizes are from 16 to 44, absolutely a wonder value don't miss it.