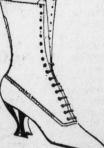

Women's Lace Boots at .....

.... \$5.85 This is a Goodyear welt boot with straight cut vamp in plain and tipped toes long models, they come in beaver, brown and black liona kid, have military, Cuban and leather Louis heels, sizes 21/2 to 8, widths B to E special.