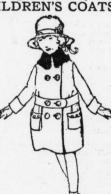

## Here Is More Proof That Our Buyers Are Busily Buying Big Bargains THIS POLO CLOTH COAT. FOR GIRLS 10 TO 14 YEARS. THE COLORS \$16.95

And mothers are going to derive greater saving benefits by taking advantage of these Saturday prices on CHILDREN'S COATS

This Cheviot Cloth For girls 7 to 9 years,

colors are navy, brown and

This Plush COAT With Beaver Collar

For girls 7 to 9 years, the colors are black, navy, Burgundy and green.

This Melton Cloth

For girls 10 to 14 years. the colors are brown, green, navy, Burgundy.

This Diagonal Cheviot

For girls 2 to 6 years, colors are navy, green, Copen and brown.

ROBERTA Laccet in Trans Carrets

Keep a Youthful Figure by Wearing