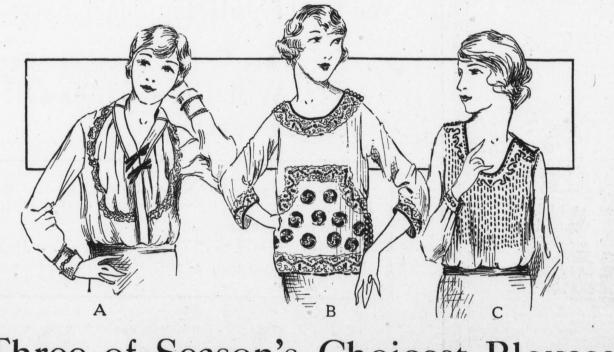

# Three of Season's Choicest Blouses

A Model—is a handsome georgette blouse in white and flesh, of extra heavy quality material. Prettily trimmed with frills and edging of real filet and a touch of completeness with two black moire ribbon bows. Very stylish and moderately priced at \$15.95. B Model—The new French model in the straight Cossack style. In Navy blue with hand embroidered designs of self colors and henna. Threequarter length sleeve and collarless. Heavy quality georgette, rich in its beauty and style, \$39.95.

BOWMAN'S-Third Floor,

•C Model—Extra heavy quality in georgette crepe, collarless style with rows of beading, colors are beaver with black beads, navy, black and henna. Unusually striking in design at \$29.95.