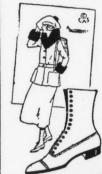

## Shoes For Girls

We have models designed especially to suit the needs of young girls, who want good style and individuality combined with comfort and common sense. These models have all the style of our women's shoes, but are built on different lines, especially appropriate. Mothers will like them and so will the

Black Calfskin; \$7.25. Black Kidskin; \$7.50. Brown Calfskin: \$8.50 As illustrated

BOWMAN'S-Main Floor.