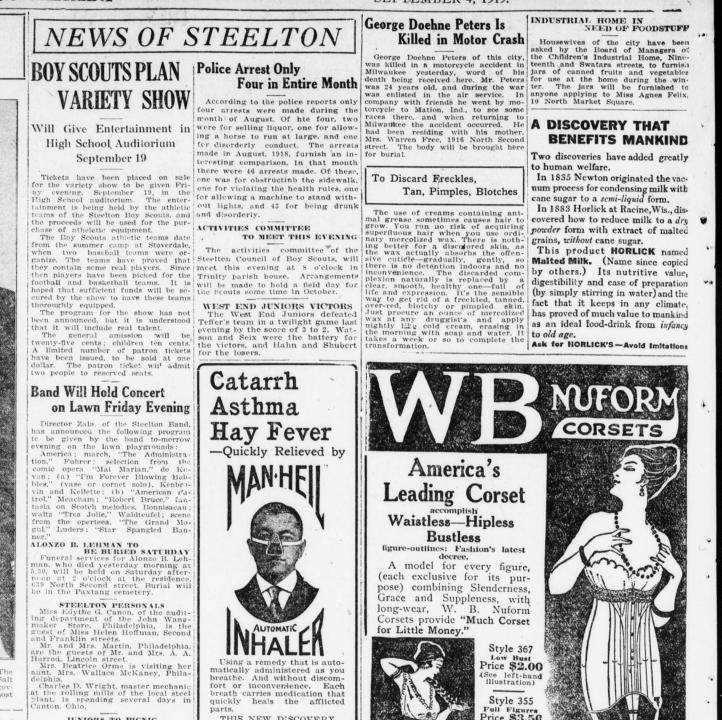

While W. B. Nuform Corsets are popular priced corsets, they are not in any sense cheap corsets, but combine in Fit, Style, Material, Workmanship and Trimming, all the qualities of much higher priced corsets.