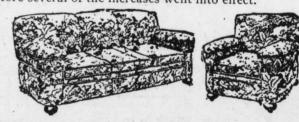

### House Dresses

In Extra Sizes

#### A Wide Variety of Pleasing Patterns In Gingham, Percale and Striped Voile

Every woman who takes pride in her personal appearance and who aims to be stylishly and becomingly dressed at all times, will find these dainty dresses almost irresistible.

No worded description can do justice to the satisfaction they bring the wearer, only your personal inspection can give you a clear understanding of what remarkable dresses they really are.

For your kitchen, parlor, porch or street wear they are ideally perfect.

Extra size house dresses in pretty patterns of gingham, percale and stripe voile with pique and organdie trimmed; sizes 46 to 56, \$2.98 to \$7.50.

COWMAN'S Second Floor,