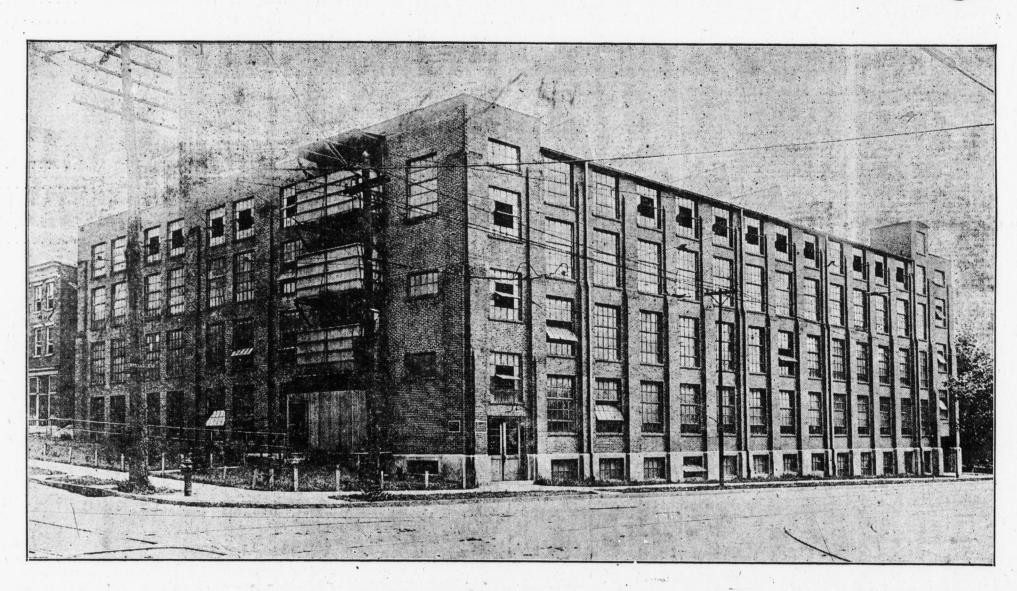

## The Store That Closes Saturdays at Six

Has Purchased This Large Building To Be Used For Merchandise Storage

Building Is 89x168 Feet---Four Stories High And Basement

## 60,000 Square Feet Of Floor Space

This new building at Cameron and State streets, will enable us to keep our reserve quantities of merchandise easily accessible in this centrally located storage building and permit the use of all of our Market street property for the display and selling of merchandise.

## A Limited Amount Of Space To Let

A limited amount of this floor space will be leased for light manufacturing purposes or storage. Centrally located in Harrisburg's fastest growing industrial center. Conveniently arranged for the expeditious handling of merchandise. Modern restroom facilities on every floor.