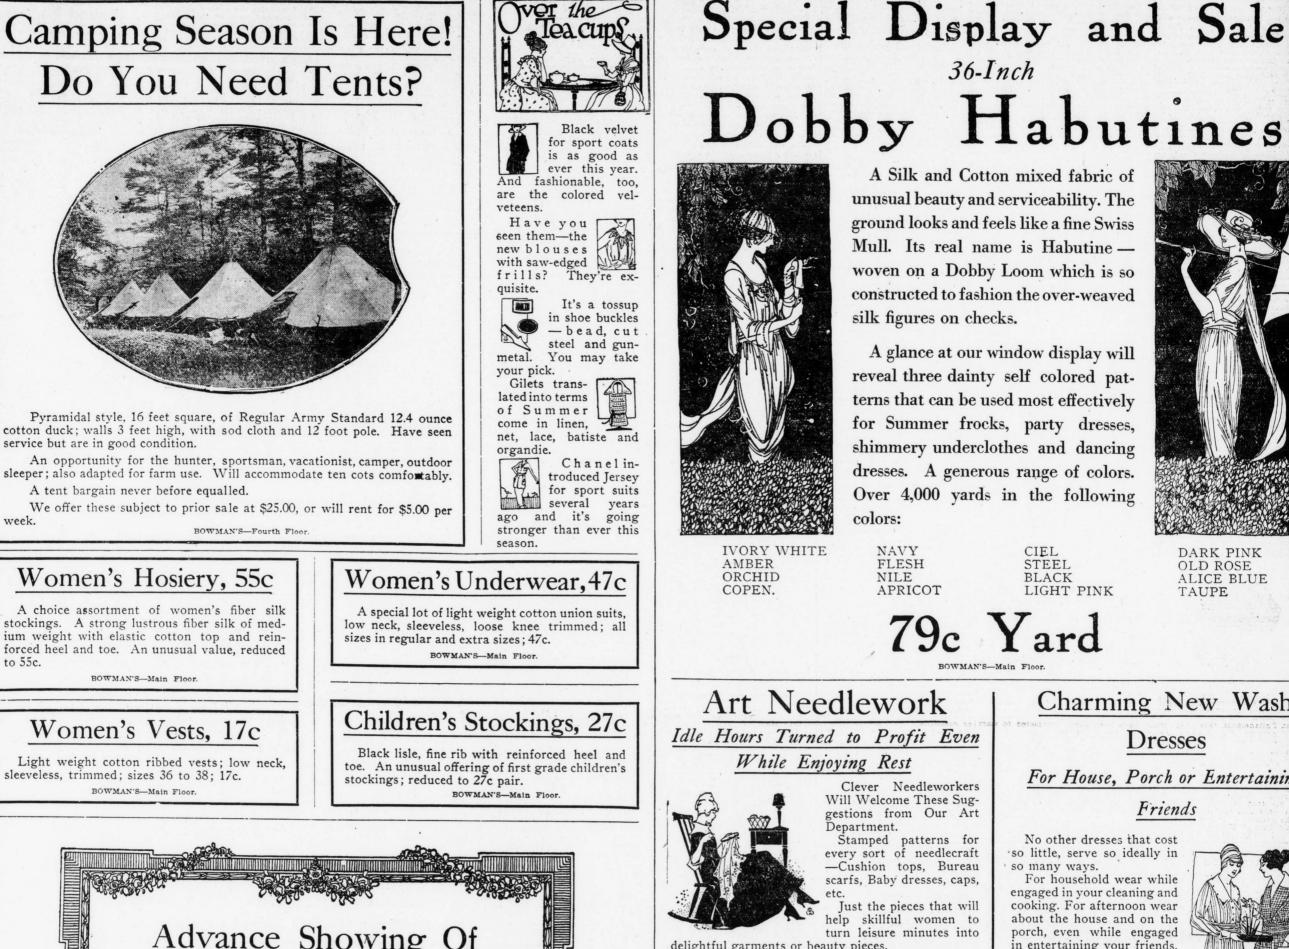

## Camping Season Is Here!

cotton duck; walls 3 feet high, with sod cloth and 12 foot pole. Have seen service but are in good condition.

stockings. A strong lustrous fiber silk of medium weight with elastic cotton top and reinforced heel and toe. An unusual value, reduced