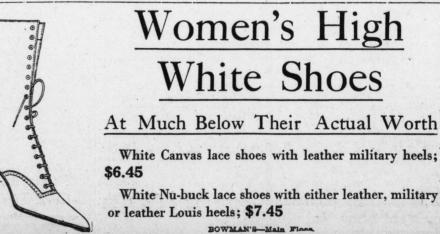

es in all col-ors and different leathers; 50c, 75c and \$1.00.

Beautiful assortment of colored purses and a large variety of shapes and sizes in calf, alligator, lambs, leather, eckrasa and vachette. All popular prices. BOWMAN'S-Main Floor.

der them to restore them to their original freshness and beauty.



Stylish models in a wide variety of pleasing patterns. Cool, pretty and becoming

dresses in a good assortment of plaid ginghams of all colors and sizes. Many of these feature pretty, little vestees and collars of pique and organdie.

Pretty percale dresses in light and dark materials: round and square neck, some collarless; others organdie trimmed.

All these dresses are exceptionally well made and are suitable for porch and afternoon wear.

\$2.25 to \$8.50

BOWMAN'S-Second Floor.