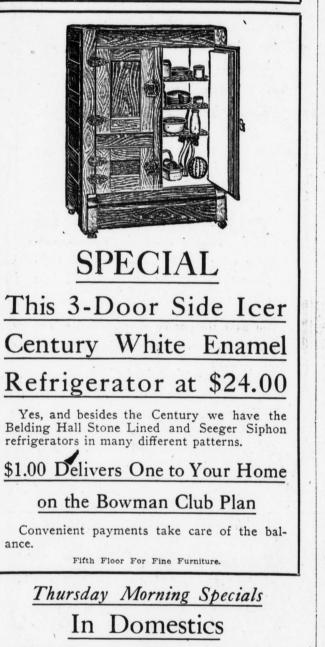

#### Utica Sheets, 81x99, under name of Oneida. These

Sold on Bowman Club Plan. One Dollar sends one to your home.

Fifth Floor For Fine Furniture.