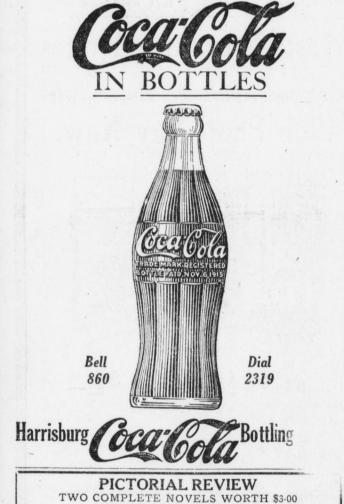

Cape May, N. J. June 4.—The Navy, dirigible C-8, which left Akron, Ohio, at 5 o'clock yesterday morning for a non-stop flight to Cape May, ar-rived at the naval air station here at 6.15 p. m. about two hours behind schedule. Although it was not forced to descend, a shortage of gasoline caused the big dirigible to slow up during the last part of the trip. The C-8, which was piloted by Lieutenant Commander Paunack and Lieutenant Lawrence, came across the Delaware Bay from the direction of Lewes. commission is arready at work cou-ifying the State banking laws, and that they should not be interfered with at this time? Mr. Davis, representing the De-posit and Savings Bank of Kingston, Luzerne county, declared that there 's no substantial difference between State banks and trust companies. ate