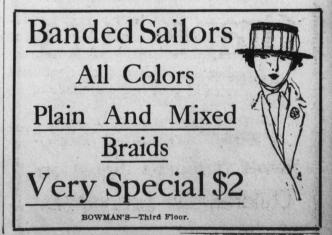

nch flags on sticks, 20c; 24x36-inch flags on sticks, 35c; 30x48-inch flags on sticks, 65c.

Flags For Memorial Day

Printed all over flags with canvas headings: 21/2x4 ft., 50c; 3x5 ft., 75c; 4x6 ft., \$1.00.

Sewed stripes with painted union, heavy canvas headings: 3x5 ft., \$1.00; 4x6 ft., \$1.50.

Bull Dog Flags: 3x5 ft., \$3.00: 4x6 ft., \$4.00; 5x8 ft., \$6.00; 6x9 ft., \$7.00; 8x12 ft., \$11.25; 9x15 ft., \$18.00; 12x20 ft., \$27.50.

Standard wool bunting flags: 3x5 ft., \$5.25; 4x6 ft., \$7.50; 5x8 ft., \$12.00; 6x9 ft., \$12.50; 8x12 ft., \$21.00.

Flag Poles with ropes: 1 in. x 6 ft., 35c; 1 in. x 8 ft., 50c; 13% in. x 8 ft., 75c; 13% in. x 10 ft., \$1.00; 13% x 12 ft., \$1.25; 2x12 ft., \$2.00; 2x16 ft., \$3.00.

Holders at 20c, 35c, \$1.00 and \$3.00.

BOWMAN'S-Fourth Floor.



Not, Choose At This Special Sale Of 1000 Blouses

Did You Get Yours At \$5.00?

Tomorrow is the third day of this great sale of charming Flowered Georgette Blouses-one of the most popular blouse styles of the season. Many models to choose from. Original in lines; rich in colorings; smart collars and cuffs; skillful needlework; short kimono sleeves and attractively ribbon trimmed. A remarkable special value at \$5.00.

Other Blouses in plain shades in various pretty effects reduced to sell for this occasion at \$5.00.

BOWMAN'S-Third Floor.