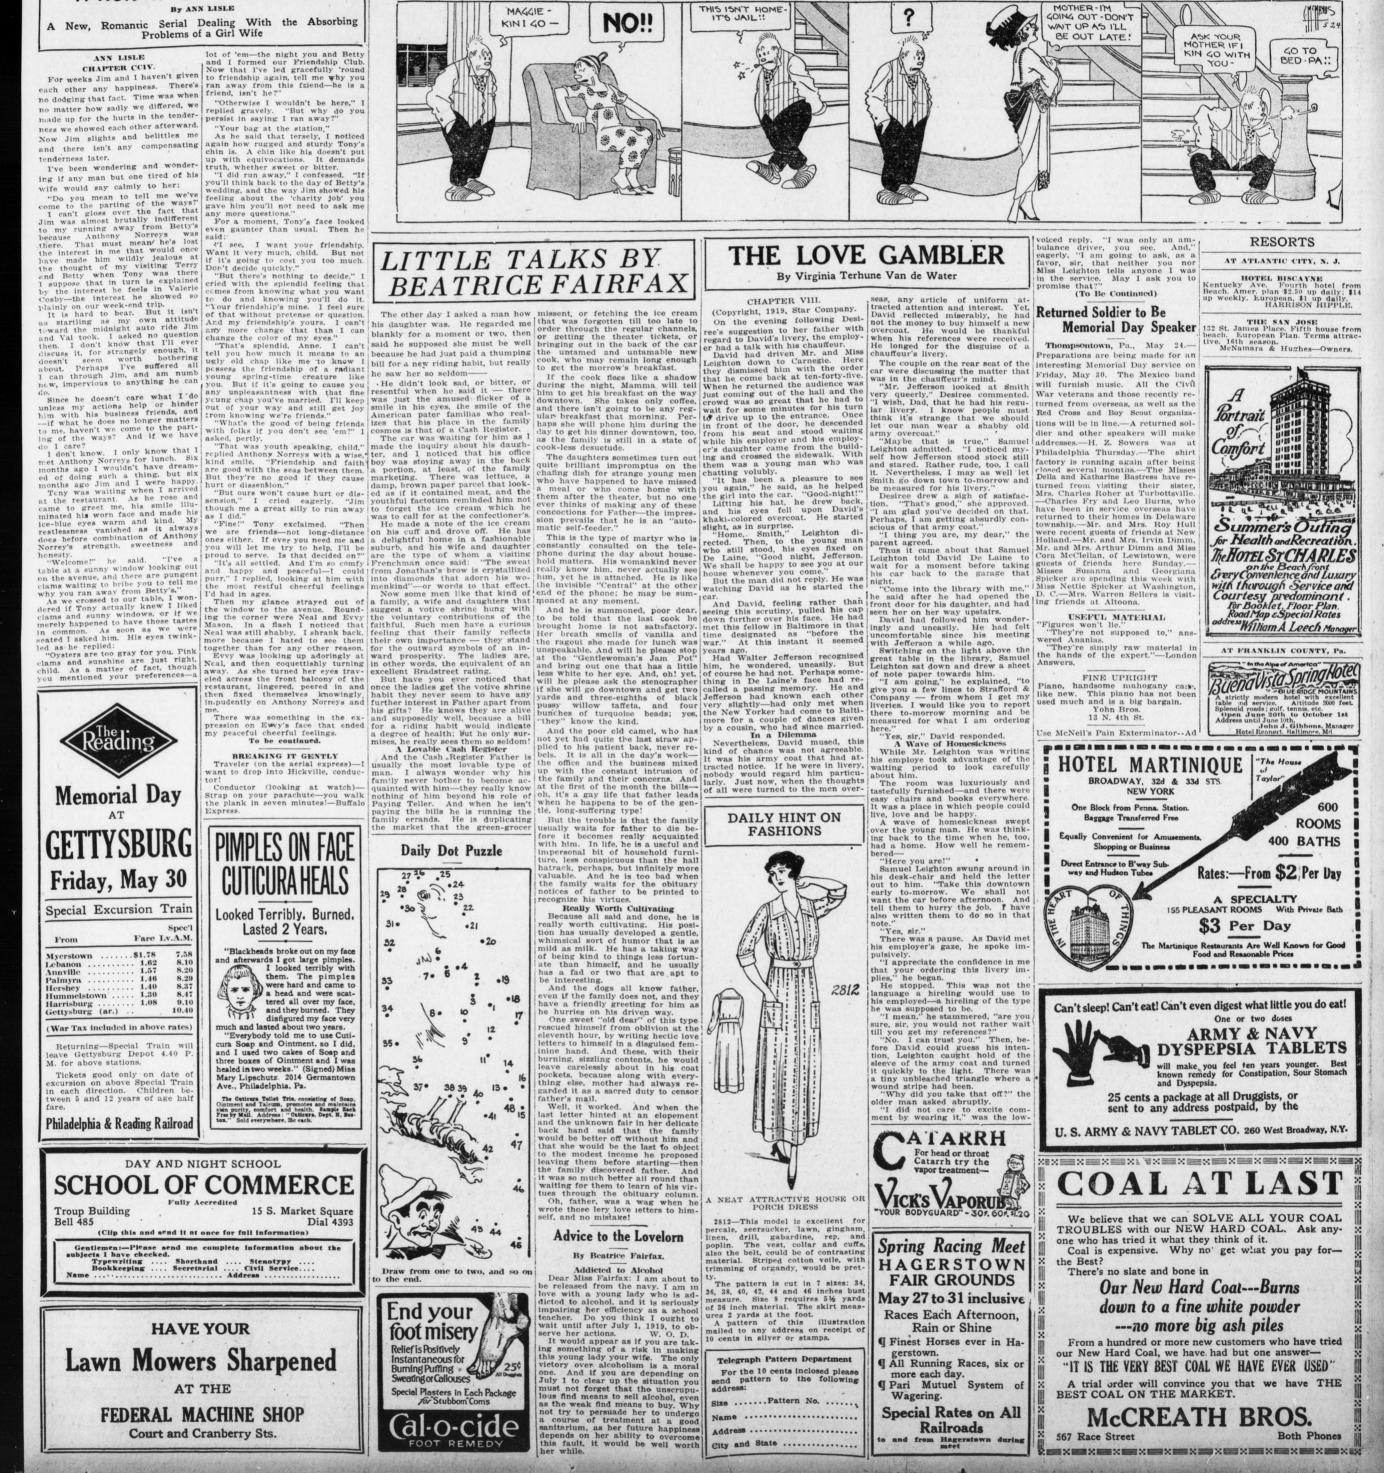

## SATURDAY EVENING,

HARRISBURG TELEGRAPH

MAY 24, 1919.

MOTHER - I'M 401NG OUT - DON'T

WAIT UP AS I'LL BE OUT LATE! 5

(MCMRNUS 11524

GO TO BED PA !!