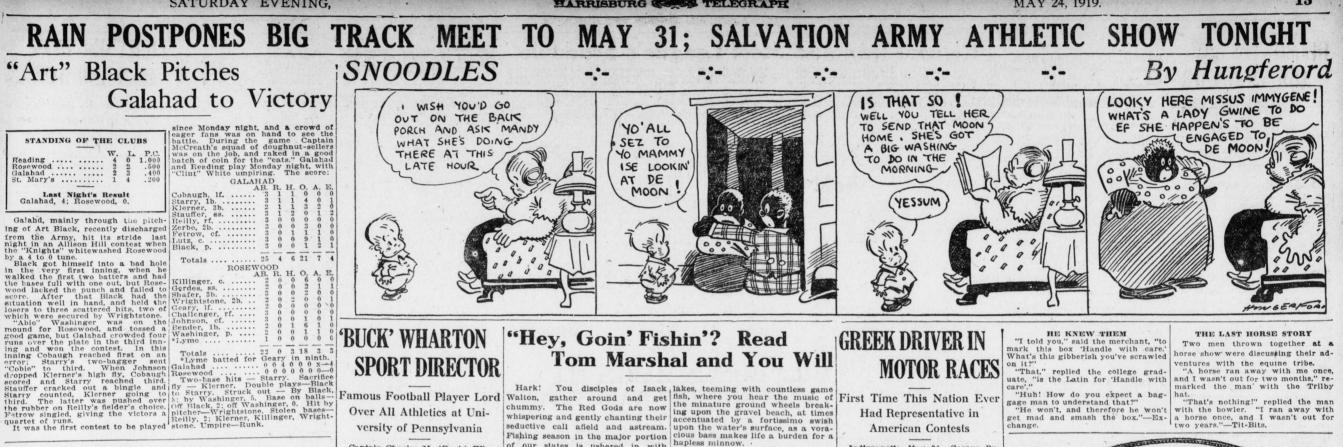

SATURDAY EVENING,

HARRISBURG TELEGRAPH

MAY 24, 1919.



| Standing of the Clubs  | Wevado     |
|------------------------|------------|
| W. L. Pct              | Hinkle,    |
|                        | Hcerner    |
| York 11 6 .647         | L. Bell,   |
| and 14 8 .630          | S S. Bell, |
| n                      | Emman      |
| ouls 10 11 .476        | Smith,     |
| ington 8 11 .421       |            |
| t 7 15 .318            | Fortna,    |
| ics 4 14 .225          | Germer,    |
| Schedule For To-day    | Totals     |
| adelphia at Cleveland. | Locare     |
| York at Chicago.       |            |
| on at Detroit.         | 1          |

STARS IN SCOUT TEAMTroop Eleven's baseball team,<br/>which has been working out on<br/>the Island under the coaching of<br/>Manager Rodgers, a college coach,<br/>and Mr. Looker, a prominent base-<b