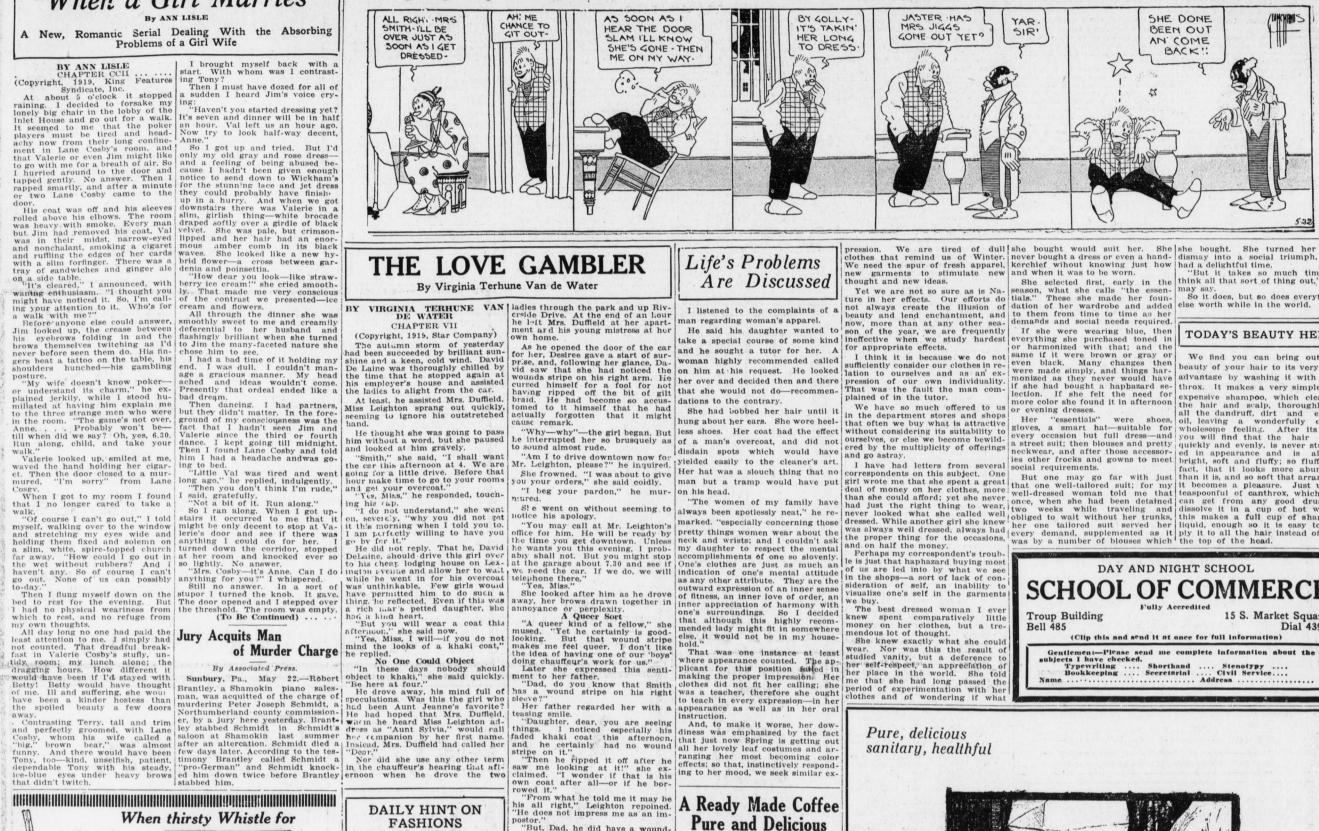

# "When a Girl Marries"

A New, Romantic Serial Dealing With the Absorbing Problems of a Girl Wife

Bringing Up Father

Copyright, 1918, International News Service

By McManus