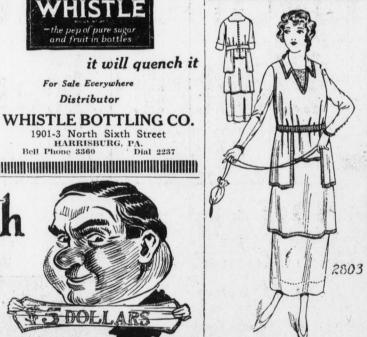

### DAILY HINT ON

PRETTY STYLE FOR SLENDER FIGURES

2803—Shanting, serge, voile, duvetyn, gabardine, or taffeta would be nice for this model. The tunic may be omitted. The sleeve may be finished in wrist or elbow length. Width of skirt at lower edge is about

Width of skirt at lower edge is about 1½ yards.

The Pattern is cut in 3 sizes: 16, 18, and 20 years. Size 18 will require 6½ yards of 40-inch material. Navy blue serge with braid trimming, or brown gabardine, with trimming of sand color satin, would develop this style affectively.

A pattern of this illustration mailed to any address on receipt of 10 cents in silver or stamps.

Telegraph Pattern Department

For the 10 cents inclosed please end pattern to the following Size ...... Pattern No. .....