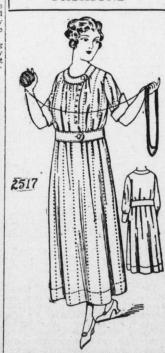

# Timely Advice to Coal Consumers

Transportation facilities will be greatly taxed this Fall when the banner crops are moved. There will not be the open ways

A COMFORTABLE HOUSE DRESS

2517—Here is a model easy to develop and easy to adjust. Skirt and waist portions are in one piece. The sleeve may be made in wrist or elbow length. Gingham, khaki, galatea, percale, seersucker, and chambray are good for this design.

The Pattern is cut in 7 sizes; 34, 36, 38, 40, 42, 44 and 46 inches bust measure. Size 38 requires 5½ yards of 36-inch material. The dress measures about 2½ yards at the foot.

A pattern of this illustration mailed to any address on receipt of 10 cents in silver, or stamps.