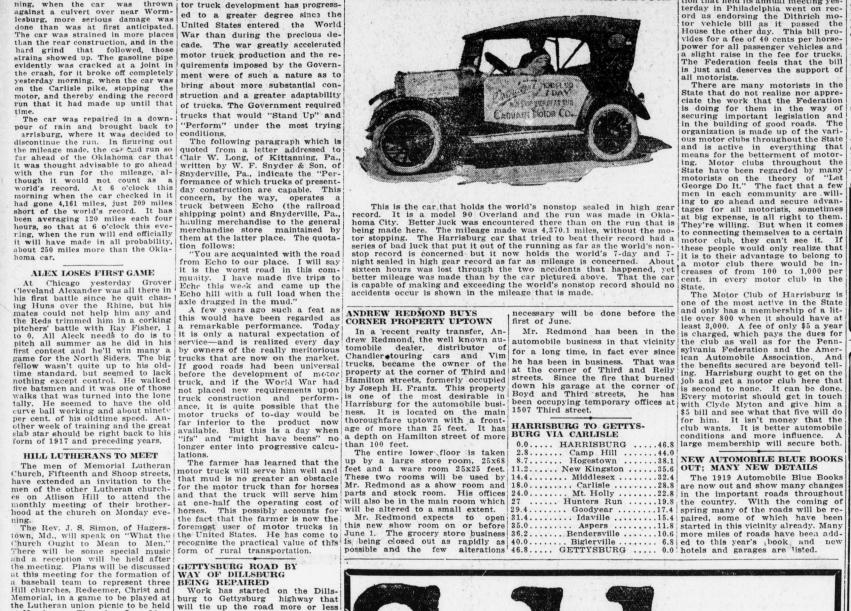

# Accident Put Overland Car Out of Running

The world nonstop sealed in high gear record will not come to Harrisburg co-day. The little model 90 Overland that made such a strong bid for it, fell down, as far as the nonstop part is concerned, but will beat the mileage that the Oklahoma car made, and that after losing nearly 16 hours of time through accidents. The breaks went against it harrisburg car, and went against it badly. In the accident of Monday evening, when the car was thrown against a culvert over near Wormlesburg, more serious damage was done than was at first anticipated. The car was strained in more places than the rear construction, and in the hard grind that followed, those strains showed up. The gasoline pipe evidently was cracked at a joint in the crash, for it broke off completely yesterday morning, when the car was on the Carlisle pike, stopping the motor, and thereby ending the record run that it had made up until that time.

THE MODEL 90 OVERLAND THAT HOLDS THE WORLD'S NONS TOP HIGH GEAR RECORD

| 6.8. |  | , | G | E.l | LI  | Y  | S. | BI | 1   | " | À | • | • |  | • |   |
|------|--|---|---|-----|-----|----|----|----|-----|---|---|---|---|--|---|---|
|      |  |   |   |     |     |    |    |    |     |   |   |   |   |  |   |   |
| 0.0. |  |   |   |     |     |    |    |    |     |   |   |   |   |  |   |   |
| 6.2. |  |   |   | Be  | ne  | de | rs | SV | 111 | e |   |   |   |  |   | 1 |
| 5.0. |  |   |   |     | A   | sp | e  | rs | K.  |   |   |   |   |  |   | 1 |
| 1.4. |  |   |   |     |     |    |    |    |     |   |   |   |   |  |   |   |
| 9.4. |  |   |   |     |     |    |    |    |     |   |   |   |   |  |   |   |
| 7 .  |  |   |   |     |     |    |    |    |     |   |   |   |   |  |   |   |
| 4.0  |  |   |   |     |     |    |    |    |     |   |   |   |   |  |   |   |
|      |  |   |   |     |     |    |    |    |     |   |   |   |   |  |   |   |
| 8.0. |  |   |   |     |     |    |    |    |     |   |   |   |   |  |   |   |
| 4.4. |  |   |   | N   | Tie | bf | 16 | Se | X   |   |   |   |   |  |   | 3 |
| 1.2. |  |   |   |     |     |    |    |    |     |   |   |   |   |  |   |   |
| 8.7. |  |   |   |     |     |    |    |    |     |   |   |   |   |  |   |   |
| 2.8  |  |   |   |     |     |    |    |    |     |   |   |   |   |  |   |   |
| 0.0  |  |   |   |     |     |    |    |    |     |   |   |   |   |  |   |   |