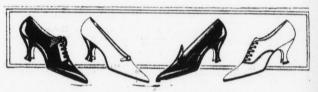

# Women's Walking Pumps and Oxfords

For women who insist upon smartness in their footwear. These shoes have the slender trimness that is so important today, when the narrow skirt calls attention to the feet. Gun Metal Calfskin Pumps; \$6.95.

Brown Calfskin Pumps; \$7.50. Black Kidskin Oxfords; \$6.95. Gun Metal Calfskin; \$7.50. Brown Calfskin; \$7.45 to \$8.50. All with light welted soles and leather military heels.