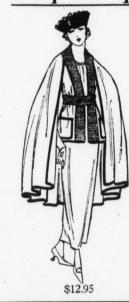

# Capes Special At \$12.50, \$12.95 And \$22.50

Capes developed in men's wear serge in navy blue, bound with silk braid and having distinctive vestees. They meet the requirements of those who wish a stylish and serviceable cape at a moderate price. An extraordinary value at \$12.50 and \$12.95.

A new lot of capes in navy men's wear serge. Have long vestees, wide flare sweep in back and a row of buttons finishing the well-shaped shoulders. All sizes, \$22.50.

Other beautiful capes and Dolmans more elaborate in style, of the most charming fabrics and desirable color effects, up to \$75.