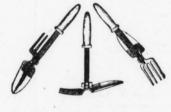

### Garden Tools

14 tooth Steel Rake, \$1.00. Garden Spade, D Handle, Garden Shovel, long handle,

Steel Trowels, 10c.

5-in-one veeder, fork, rake, and dibber, 39c.

ad dibber, 39c.
Trowels with long handles, Garden wheel tra strong, \$4.50.

Garden hoes, 35c. 6 tooth Garden Rake, 30c.

Grass Shears, 25c and 50c. Grass Hooks, 25c and 50c. Cultivator with handle, \$1.25.

Garden Wheelbarrow, ex-

Magic Weeders, 10c.