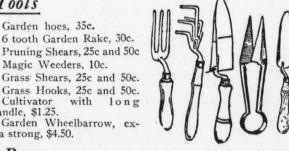

### Garden Tools

14 tooth Steel Rake, \$1.00. Garden Spade, D Handle, Garden Shovel, long handle,

Steel Trowels, 10c.

5-in-one veeder, fork, rake, and dibber, 39c.

ad dibber, 39c.
Trowels with long handles, Garden wheel tra strong, \$4.50.

Garden hoes, 35c. 6 tooth Garden Rake, 30c.

Grass Shears, 25c and 50c. Grass Hooks, 25c and 50c. Cultivator with handle, \$1.25.

Garden Wheelbarrow, ex-

Magic Weeders, 10c.