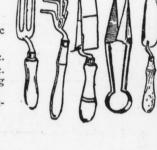

### Garden Tools

14 tooth Steel Rake, \$1.00. Garden Spade, D Handle, Garden Shovel, long handle,

Steel Trowels, 10c.

5-in-one veeder, fork, rake, and dibber, 39c.

ad dibber, 39c.
Trowels with long handles, Garden wheel tra strong, \$4.50.

Garden hoes, 35c. 6 tooth Garden Rake, 30c.

Grass Shears, 25c and 50c. Grass Hooks, 25c and 50c. Cultivator with handle, \$1.25.

Garden Wheelbarrow, ex-

Magic Weeders, 10c.