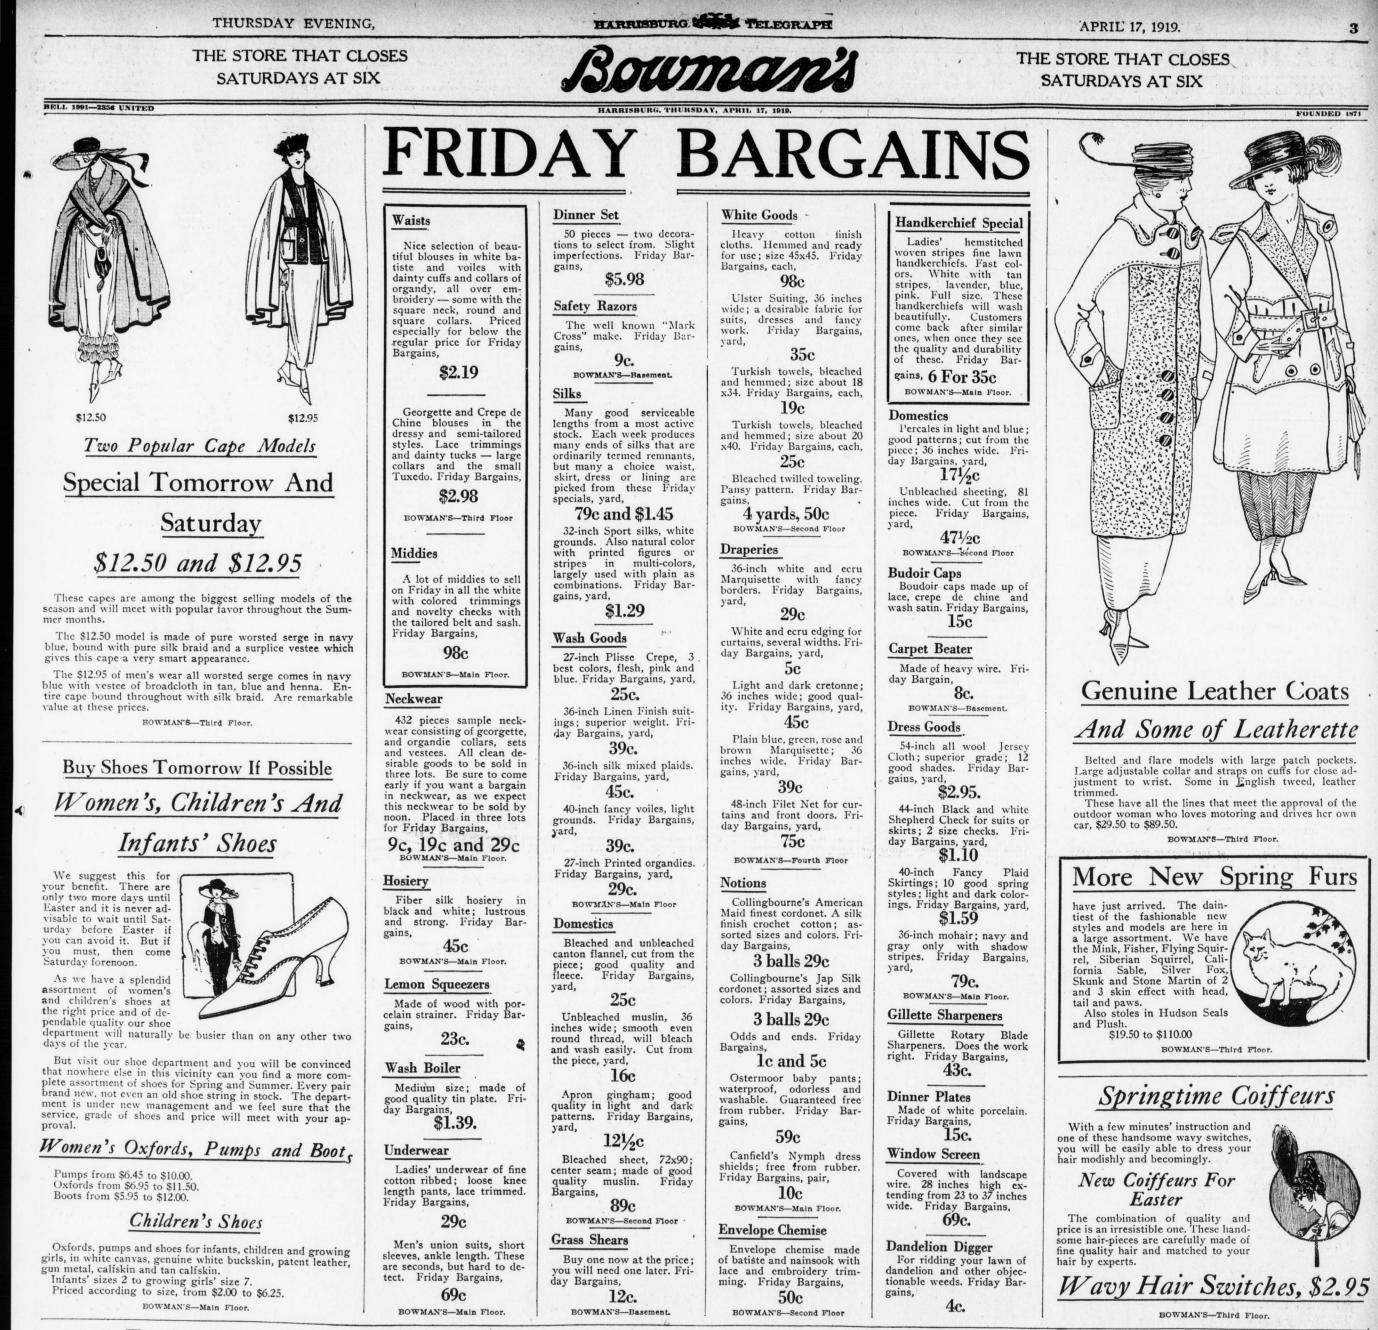

Refrigerators And Dutch Kitchenettes Delivered On Bowman Club Plan

Our Club plan places a high grade Refrigerator in your home on the Initial payment of \$1.00; balance on convenient club payments.

Three fine lines of refrigerators to select from.

Belding Hall Belding Hall Stoned Lined Century Seeger Siphon Refrigerator

Many patterns and sizes now on display. Make your purchase now. The club payments will have the refrigerator paid for before the hot weather arrives. You may also choose a Domestic Science Fuelless Cooker