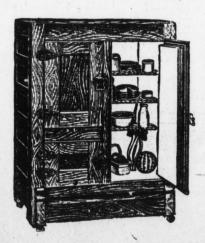

## Dutch Kitchenette

Selected Oak Exterior, Satin Golden Oak Color, White Maple Interior in Base Sections, White Enamel Interior in Upper Cupboard, Rounded Corners and Edges, Aluminum or Porcelain Sliding Table, Large Kneading Board, Block for Food Chopper, Linen Drawer Partitioned, "Fill Easy" Flour Bin, Ventilating Non-rusting Metal Bread Box, Sliding Bottom in Base, Smooth Dust-Proof Curtain, Close Fitting Doors and Drawers, will not warp, swell or shrink. Absolutely sanitary and easy to clean. Scientifically ventilated cooling compartment in base.