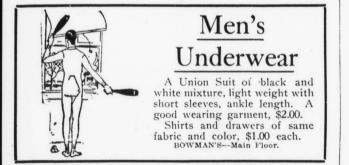

# Undergarments For Stouts

These garments are of batiste, pro-duced under the most favorable conditions. Every seam is reinforced where strain is greatest, assuring greater wear and service.

They are not merely extra sizes, but each garment has had special attention and the patterns drafted especially to meet every requirement of a large woman. Each garment has special features, some of which are: Rein-forced by extra shield around armhole; adjustable button band, eliminating drawstring; inside arm seam rein-forced with extra tape and fitted back without gathers or darts.

The skirts are \$1.50 to \$3.98; gowns, \$1.50 to \$3.98; corset covers, 50c to \$2.98; drawers, 89c to \$2.50; envelope chemise and plain chemise, \$1.50 to \$3.50.

New Fashions for the Younger Generation