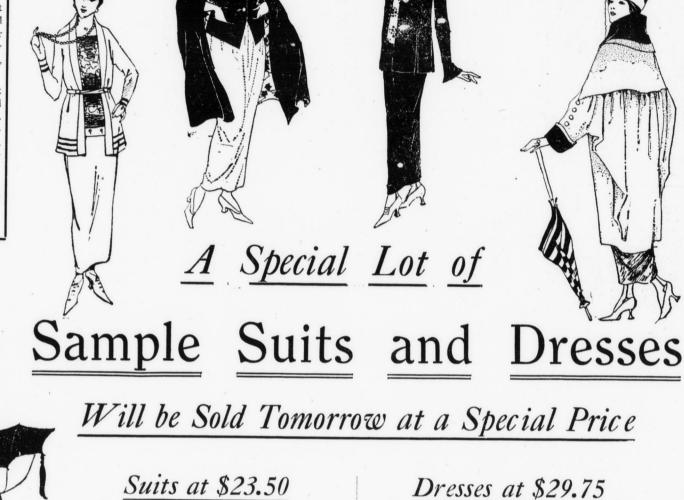

Each model a distinct achievement in grace and practicability combined. Lengths vary from threequarters to full length. Drapes play a fashionably important part.

\$22.50 to \$110

BOWMAN'S-Third Floor

Suits at \$23.50

It only requires a glance at these suits offered at this price to see how real the values are. Only one of a kind in serges and velours with silk braid, button trimming and some with vestees. Box coats, high waisted effect, belted and Russian blouse models. Suits are surprisingly attractive and excellent values at \$23.50.

BOWMAN'S-Third Floor

Suits

may be selected to greatest satisfaction from among the extensive of-ferings we present—Suits of such splendid quality and individuality that the attraction of the moderate prices assumes a two-fold importance.
The Tailored and Semi-

Dress Suits reflect in every well-cut line, in every plait and belt, every new collar effect, the touch of experts in maintaining a youthful style distinction. Waistcoats, vests and braidings furnish chic adornment to many fashionable models.