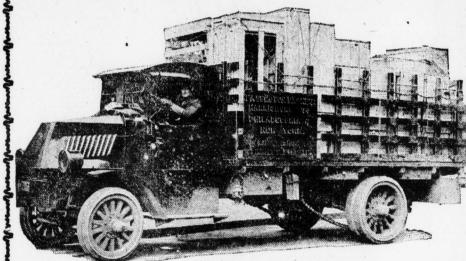

# WORM DRIVE TRUCKS

Mechanicsburg Branch

52 W. Main St. C. Guy Myers, Mgr.

The Truck that has been Developed to its Present High Efficiency Through Painstaking Effort of ROWE engineers—Built up to a Standard That Assures Real Service Under All Conditions

## TWO TO FIVE-TON CAPACITY

With Solid Tires---Two and Three Ton Capacity---With Solid or Pneumatic Tires

ROWE MODEL G. W. 3-TON HIGH SPEED PNEUMATIC TIRED CHASSIS

The latest addition to the popular line of Rowe Worm Drive Motor Trucks.

As in the case of worm drive construction, the Rowe Motor Mfg. Co. are pioneers in this field, being the first to market a truck designed especially for pneumatic tires.

Rowe Trucks are the result of eight years of productive effort on the part of Rowe engineers and can be depended upon to stand up and render efficient service under the most difficult tasks.

If you have a haulage problem, Rowe engineers can solve it.

It is the only chassis on the market today designed exclusively for pneumatic tires.

Rowe Motor Mfg. Co., Lancaster, Pa.

→ SEE THEM AT THE SHOW ← March 24, 25, 26