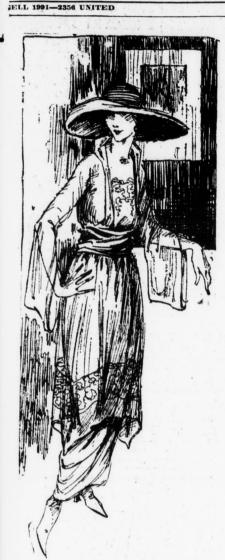

## Dresses for all ccasions

For the charm of crisp winter sports; the social gaiety of afternoon functions; the joyousness of dances, or the delightful informality of the part that just happens, there is a winsome dress here to fit the occasion and the girl. And the girl in the frock selected here carries herself with the sure charm of the woman who knows her dress is right.

Newest models in taffeta, crepe meteor, satin foulard, and georgette and satin combinations. The straight long lines with wide belt and round neck. Self button trimmed loose sleeves. A very effective model. Satin and georgette combination with long pointed tunic. Waist and tunic handsomely bead trimmed. Crush belt with buckle fastening. Many other models in figured foulards,

copen, tan, taupe, gray, brown, Navy and black.

\$29.75