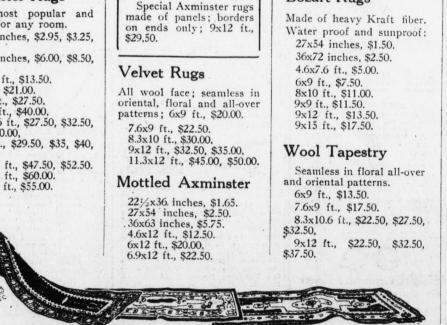

Whittals rugs are considered to be the acme of domestic rugs. A vast assortment of Anglo Persian, Anglo Indian, Royal Worcester, Wilton and Peerless Body Brussels.

| Anglo Persian<br>22½x36 inches, \$8.50.<br>27x54 inches, \$12.50.<br>36x63 inches, \$20.00.<br>8.3x10.6 ft., \$100.00.<br>9x12 ft., \$115.00. | Royal Worcester<br>221/2x36 inches, \$6.50.<br>27x54 inches, \$10.00.<br>36x63 inches, \$16.00.<br>8.3x10.6 ft., \$85.00.<br>9x12 ft., \$92.50.<br>Wool Wilton                                                                                                                                                                                                                                                                                                                                                                                                                                                                                                                                                                                                                                                                                                                                                                                                                                                                                                                                                                                                                                                                                                                                                                                                                                                                                                                                                                                                                                                                                                                                                                                                                                                                                                                                                                                                                                                                                                                                                                |
|-----------------------------------------------------------------------------------------------------------------------------------------------|-------------------------------------------------------------------------------------------------------------------------------------------------------------------------------------------------------------------------------------------------------------------------------------------------------------------------------------------------------------------------------------------------------------------------------------------------------------------------------------------------------------------------------------------------------------------------------------------------------------------------------------------------------------------------------------------------------------------------------------------------------------------------------------------------------------------------------------------------------------------------------------------------------------------------------------------------------------------------------------------------------------------------------------------------------------------------------------------------------------------------------------------------------------------------------------------------------------------------------------------------------------------------------------------------------------------------------------------------------------------------------------------------------------------------------------------------------------------------------------------------------------------------------------------------------------------------------------------------------------------------------------------------------------------------------------------------------------------------------------------------------------------------------------------------------------------------------------------------------------------------------------------------------------------------------------------------------------------------------------------------------------------------------------------------------------------------------------------------------------------------------|
| Anglo Indian                                                                                                                                  | 27x54 inches, \$6.50.<br>36x63 inches, \$12.50.                                                                                                                                                                                                                                                                                                                                                                                                                                                                                                                                                                                                                                                                                                                                                                                                                                                                                                                                                                                                                                                                                                                                                                                                                                                                                                                                                                                                                                                                                                                                                                                                                                                                                                                                                                                                                                                                                                                                                                                                                                                                               |
| 22 <sup>1</sup> / <sub>2</sub> x36 inches, \$7.00.<br>27x54 inches, \$11.00.                                                                  | 4.6x7.6 ft., \$20.00, \$25.<br>6x9 ft., \$35.00, \$40.00.                                                                                                                                                                                                                                                                                                                                                                                                                                                                                                                                                                                                                                                                                                                                                                                                                                                                                                                                                                                                                                                                                                                                                                                                                                                                                                                                                                                                                                                                                                                                                                                                                                                                                                                                                                                                                                                                                                                                                                                                                                                                     |
| 36x63 inches, \$18.00.<br>8.3x10.6 ft., \$90.00.                                                                                              | 8.3x10.6 ft., \$52.50, \$55.<br>9x12 ft., \$60.00, \$65.00.                                                                                                                                                                                                                                                                                                                                                                                                                                                                                                                                                                                                                                                                                                                                                                                                                                                                                                                                                                                                                                                                                                                                                                                                                                                                                                                                                                                                                                                                                                                                                                                                                                                                                                                                                                                                                                                                                                                                                                                                                                                                   |
| 9x12 ft., \$100.00.                                                                                                                           | ] 11.3x12 ft., \$87.50.                                                                                                                                                                                                                                                                                                                                                                                                                                                                                                                                                                                                                                                                                                                                                                                                                                                                                                                                                                                                                                                                                                                                                                                                                                                                                                                                                                                                                                                                                                                                                                                                                                                                                                                                                                                                                                                                                                                                                                                                                                                                                                       |
| a manager and the state of the state of                                                                                                       | The second states and a second state of the second states and the |

**Body Brussels** 221/2x36 inches, \$4.00. 22½x36 inches, \$4.0 27x54 inches, \$5.50. 36x63 inches, \$9.00. 4.6x7.6 ft., \$20.00. 6x9 ft., \$35.00. 8.3x10.6 ft., \$50.00. 9x12 ft., \$55.00. 9x15 ft., \$70.00. 11 3x12 ft. \$70.00 11.3x12 ft., \$70.00. 11.3x15 ft., \$87.50.

2.3x9 ft., \$10.00. 2.3x12 ft., \$15.00. 2.3x15 ft., \$20.00, Neenah Rugs

Alike on both sides. Borders on ends only: 27x54 inches, \$1.75. 36x72 inches, \$3.00. 4x7 ft., \$5.00. 6x9 ft., \$9.00. 6x12 ft., \$12.50. 8x10 ft., \$15.00. 9x12 ft., \$16.50. Fiber Rugs in beautiful carpet patterns; 9x12 ft., \$12.50.

\$25.00.

\$55.00.

#### Axminster Rugs are the most popular and suitable for any room. 27x54 inches, \$2.95, \$3.25, \$5.50. 36x72 inches, \$6.00, \$8.50, \$9.00. \$9.00, 4.6x6.6 ft., \$13.50, 6x9 ft., \$21.00, 7.6x9 ft., \$27.50, 6.9x12 ft., \$40.00, 8.3x10.6 ft., \$27.50, \$32.50, \$37.50, \$40.00, 0x13 ft. \$20.50, \$32.50, 0x13 ft. \$20.50, \$32.50, \$37.50, \$40.00, 0x14 ft. \$40.50, \$40.50, \$40.50, \$40.50, \$40.50, \$40.50, \$40.50, \$40.50, \$40.50, \$40.50, \$40.50, \$40.50, \$40.50, \$40.50, \$40.50, \$40.50, \$40.50, \$40.50, \$40.50, \$40.50, \$40.50, \$40.50, \$40.50, \$40.50, \$40.50, \$40.50, \$40.50, \$40.50, \$40.50, \$40.50, \$40.50, \$40.50, \$40.50, \$40.50, \$40.50, \$40.50, \$40.50, \$40.50, \$40.50, \$40.50, \$40.50, \$40.50, \$40.50, \$40.50, \$40.50, \$40.50, \$40.50, \$40.50, \$40.50, \$40.50, \$40.50, \$40.50, \$40.50, \$40.50, \$40.50, \$40.50, \$40.50, \$40.50, \$40.50, \$40.50, \$40.50, \$40.50, \$40.50, \$40.50, \$40.50, \$40.50, \$40.50, \$40.50, \$40.50, \$40.50, \$40.50, \$40.50, \$40.50, \$40.50, \$40.50, \$40.50, \$40.50, \$40.50, \$40.50, \$40.50, \$40.50, \$40.50, \$40.50, \$40.50, \$40.50, \$40.50, \$40.50, \$40.50, \$40.50, \$40.50, \$40.50, \$40.50, \$40.50, \$40.50, \$40.50, \$40.50, \$40.50, \$40.50, \$40.50, \$40.50, \$40.50, \$40.50, \$40.50, \$40.50, \$40.50, \$40.50, \$40.50, \$40.50, \$40.50, \$40.50, \$40.50, \$40.50, \$40.50, \$40.50, \$40.50, \$40.50, \$40.50, \$40.50, \$40.50, \$40.50, \$40.50, \$40.50, \$40.50, \$40.50, \$40.50, \$40.50, \$40.50, \$40.50, \$40.50, \$40.50, \$40.50, \$40.50, \$40.50, \$40.50, \$40.50, \$40.50, \$40.50, \$40.50, \$40.50, \$40.50, \$40.50, \$40.50, \$40.50, \$40.50, \$40.50, \$40.50, \$40.50, \$40.50, \$40.50, \$40.50, \$40.50, \$40.50, \$40.50, \$40.50, \$40.50, \$40.50, \$40.50, \$40.50, \$40.50, \$40.50, \$40.50, \$40.50, \$40.50, \$40.50, \$ 9x12 ft., \$29.50, \$35, \$40, \$45. 11.3x12 ft., \$47.50, \$52.50. 12x13.6 ft., \$60.00. 11.3x15 ft., \$55.00.

#### **Bozart Rugs**

#### Carpets

About 20 patterns of hall. stair and parlor patterns in wool tapestry carpets, \$1.15, \$1.35 and \$1.75 yard. Mottled velvet carpets in

plain or bordered: 5/8-yard wide, \$1.50 yard. 3/4-yard wide, \$1.75 yard.

Wool velvet carpets in hall and stair patterns, 3/4 yard wide, \$1.69 yard.

Printed Tapestry Rugs made of Jute, mitred corners; all over pat-terns; 9x12 ft., \$12.98.

BOWMAN'S-Fourth Floor

Window Shades

Made of good quality oil opaque cloth on good rollers, 6 ft. long, 80c; 7 ft. long,